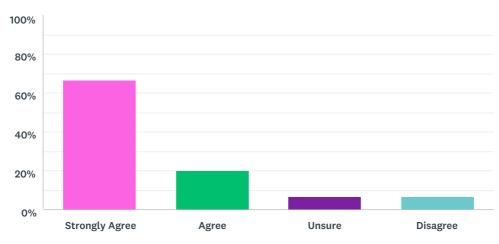

#### Q6 This parent's evening is at the right time during the day.

Answered: 15 Skipped: 1

| ANSWER CHOICES | RESPONSES |    |
|----------------|-----------|----|
| Strongly Agree | 66.67%    | 10 |
| Agree          | 20.00%    | 3  |
| Unsure         | 6.67%     | 1  |
| Disagree       | 6.67%     | 1  |
| TOTAL          |           | 15 |