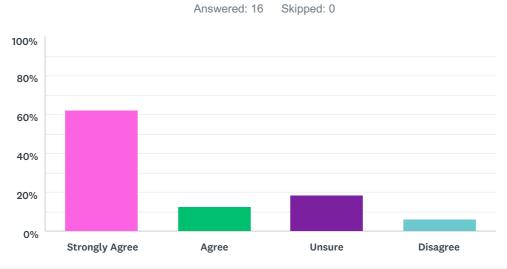

# Q4 I know how to help and support my child reach their target levels (please leave a comment if you think a parent workshop on 'How to support your child in further education' would be helpful).

| ANSWER CHOICES | RESPONSES |    |
|----------------|-----------|----|
| Strongly Agree | 62.50%    | 10 |
| Agree          | 12.50%    | 2  |
| Unsure         | 18.75%    | 3  |

| Disagree | 6.25% | 1  |
|----------|-------|----|
| TOTAL    |       | 16 |