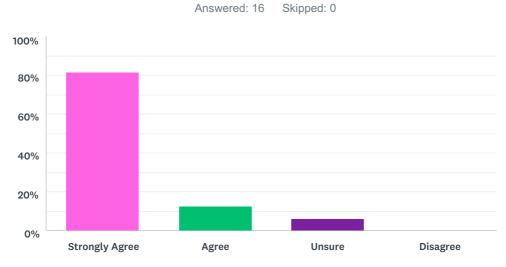

#### Q1 The discussions I had with my child's teacher were useful

| ANSWER CHOICES | RESPONSES |    |
|----------------|-----------|----|
| Strongly Agree | 81.25%    | 13 |
| Agree          | 12.50%    | 2  |
| Unsure         | 6.25%     | 1  |
| Disagree       | 0.00%     | 0  |
| TOTAL          |           | 16 |