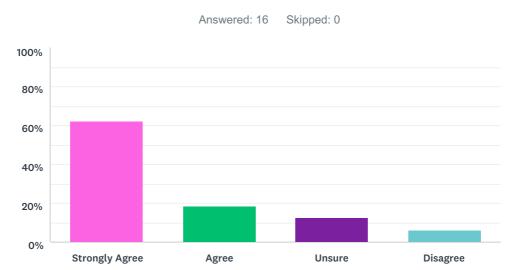

### Q3 I am happy with how The Academy is monitoring my child's progress in 6th Form

| ANSWER CHOICES | RESPONSES |    |
|----------------|-----------|----|
| Strongly Agree | 62.50%    | 10 |
| Agree          | 18.75%    | 3  |
| Unsure         | 12.50%    | 2  |
| Disagree       | 6.25%     | 1  |
| TOTAL          |           | 16 |