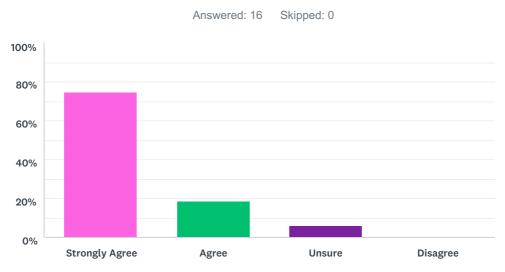

## Q8 My child is aware of their 'next steps' after 6th Form i.e. University/Work/Training.

| ANSWER CHOICES | RESPONSES |    |
|----------------|-----------|----|
| Strongly Agree | 75.00%    | 12 |
| Agree          | 18.75%    | 3  |
| Unsure         | 6.25%     | 1  |
| Disagree       | 0.00%     | 0  |
| TOTAL          |           | 16 |