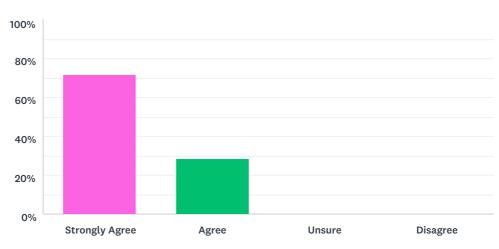

#### Q5 My child knows how to work independently outside of The Academy

Answered: 14 Skipped: 2

| ANSWER CHOICES | RESPONSES |    |
|----------------|-----------|----|
| Strongly Agree | 71.43%    | 10 |
| Agree          | 28.57%    | 4  |
| Unsure         | 0.00%     | 0  |
| Disagree       | 0.00%     | 0  |
| TOTAL          |           | 14 |