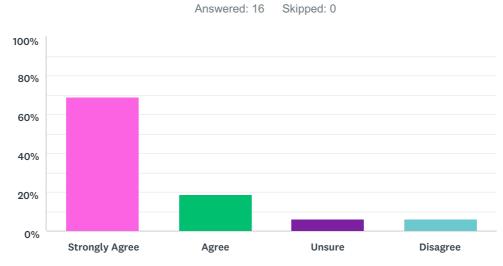

### Q3 I am happy with how The Academy is monitoring my child's progress in 6th Form

| ANSWER CHOICES | RESPONSES |    |
|----------------|-----------|----|
| Strongly Agree | 62.50%    | 10 |
| Agree          | 18.75%    | 3  |
| Unsure         | 12.50%    | 2  |
| Disagree       | 6.25%     | 1  |
| TOTAL          |           | 16 |