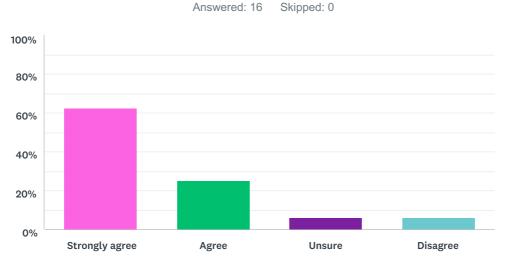

# Q2 I am happy with the progress my child is making in ALL subject areas (if anything other than Agree/Strongly Agree please leave a comment below)

| ANSWER CHOICES | RESPONSES |    |
|----------------|-----------|----|
| Strongly agree | 62.50%    | 10 |
| Agree          | 25.00%    | 4  |
| Unsure         | 6.25%     | 1  |
| Disagree       | 6.25%     | 1  |

TOTAL 16