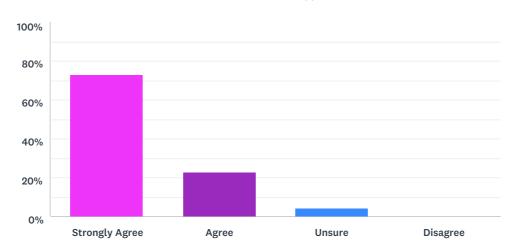

## Q4 I am impressed with the facilities at the Academy.

| ANSWER CHOICES | RESPONSES |     |
|----------------|-----------|-----|
| Strongly Agree | 73.10%    | 106 |
| Agree          | 22.76%    | 33  |
| Unsure         | 4.14%     | 6   |
| Disagree       | 0.00%     | 0   |
| TOTAL          |           | 145 |