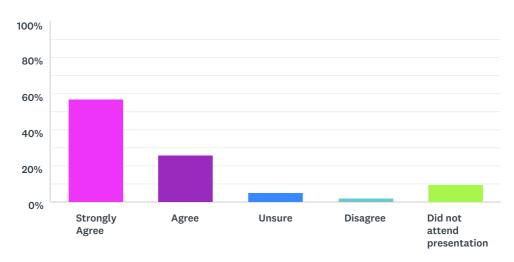

#### Q5 I enjoyed the presentations.

Answered: 145 Skipped: 0

| ANSWER CHOICES              | RESPONSES |     |
|-----------------------------|-----------|-----|
| Strongly Agree              | 57.24%    | 83  |
| Agree                       | 26.21%    | 38  |
| Unsure                      | 4.83%     | 7   |
| Disagree                    | 2.07%     | 3   |
| Did not attend presentation | 9.66%     | 14  |
| TOTAL                       |           | 145 |