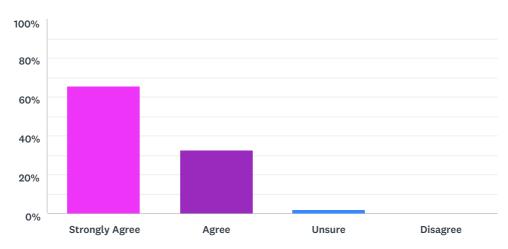

## Q9 I am happy with the subject options on offer.

Answered: 145 Skipped: 0

| ANSWER CHOICES | RESPONSES |     |
|----------------|-----------|-----|
| Strongly Agree | 65.52%    | 95  |
| Agree          | 32.41%    | 47  |
| Unsure         | 2.07%     | 3   |
| Disagree       | 0.00%     | 0   |
| TOTAL          |           | 145 |