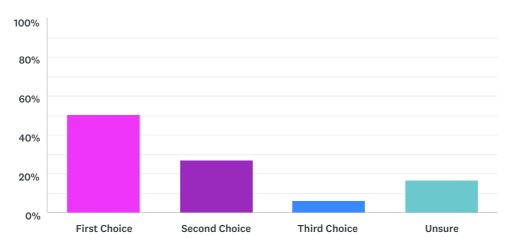

## Q2 The Bourne Academy will be my:

Answered: 145 Skipped: 0

| ANSWER CHOICES | RESPONSES |     |
|----------------|-----------|-----|
| First Choice   | 50.34%    | 73  |
| Second Choice  | 26.90%    | 39  |
| Third Choice   | 6.21%     | 9   |
| Unsure         | 16.55%    | 24  |
| TOTAL          |           | 145 |