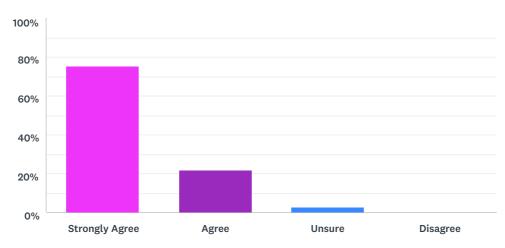

#### Q8 The staff were friendly and knowledgeable.

Answered: 145 Skipped: 0

| ANSWER CHOICES | RESPONSES |     |
|----------------|-----------|-----|
| Strongly Agree | 75.17%    | 109 |
| Agree          | 22.07%    | 32  |
| Unsure         | 2.76%     | 4   |
| Disagree       | 0.00%     | 0   |
| TOTAL          |           | 145 |