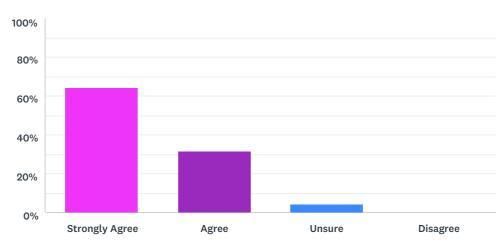

#### Q7 I liked the atmosphere in the Academy.

Answered: 145 Skipped: 0

| ANSWER CHOICES | RESPONSES |     |
|----------------|-----------|-----|
| Strongly Agree | 64.14%    | 93  |
| Agree          | 31.72%    | 46  |
| Unsure         | 4.14%     | 6   |
| Disagree       | 0.00%     | 0   |
| TOTAL          |           | 145 |