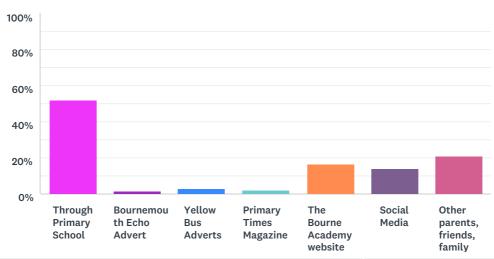

# Q11 How did you hear about our Open Evening

Answered: 138 Skipped: 7

| ANSWER CHOICES                 | RESPONSES |    |
|--------------------------------|-----------|----|
| Through Primary School         | 52.17%    | 72 |
| Bournemouth Echo Advert        | 1.45%     | 2  |
| Yellow Bus Adverts             | 2.90%     | 4  |
| Primary Times Magazine         | 2.17%     | 3  |
| The Bourne Academy website     | 16.67%    | 23 |
| Social Media                   | 13.77%    | 19 |
| Other parents, friends, family | 21.01%    | 29 |
| Total Respondents: 138         |           |    |