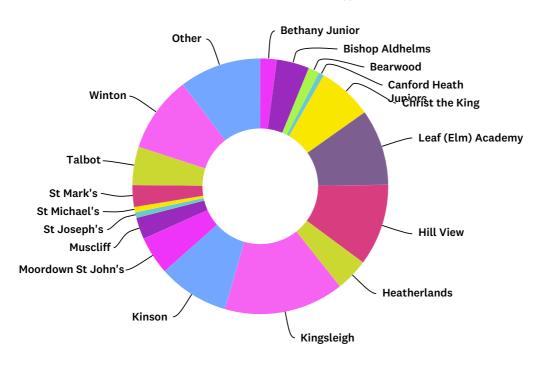

#### Q1 My child's Primary School is:

Answered: 145 Skipped: 0

| ANSWER CHOICES        | RESPONSES |    |
|-----------------------|-----------|----|
| Bethany Junior        | 2.07%     | 3  |
| Bishop Aldhelms       | 4.14%     | 6  |
| Bearwood              | 1.38%     | 2  |
| Canford Heath Juniors | 0.69%     | 1  |
| Christ the King       | 6.90%     | 10 |
| Leaf (Elm) Academy    | 9.66%     | 14 |
| Hill View             | 10.34%    | 15 |
| Heatherlands          | 4.14%     | 6  |
| Kingsleigh            | 15.17%    | 22 |
| Kinson                | 8.97%     | 13 |
| Moordown St John's    | 4.83%     | 7  |
| Muscliff              | 2.76%     | 4  |
| Parkfield             | 0.00%     | 0  |
| St Joseph's           | 0.69%     | 1  |
| St Michael's          | 0.69%     | 1  |
| St Luke's             | 0.00%     | 0  |
| St Mark's             | 2.76%     | 4  |
| Talbot                | 4.83%     | 7  |
| Winton                | 9.66%     | 14 |
| Other                 | 10.34%    | 15 |

TOTAL 145