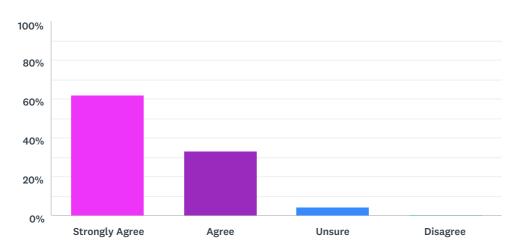

# Q6 Students from the Academy interacted well with us.

Answered: 145 Skipped: 0

| ANSWER CHOICES | RESPONSES |     |
|----------------|-----------|-----|
| Strongly Agree | 62.07%    | 90  |
| Agree          | 33.10%    | 48  |
| Unsure         | 4.14%     | 6   |
| Disagree       | 0.69%     | 1   |
| TOTAL          |           | 145 |