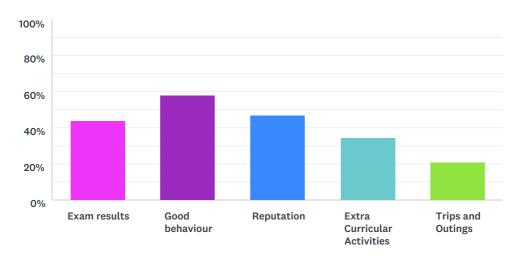

## Q3 What is most important to you when choosing a school?

Answered: 143 Skipped: 2

| ANSWER CHOICES              | RESPONSES |    |
|-----------------------------|-----------|----|
| Exam results                | 44.06%    | 63 |
| Good behaviour              | 58.04%    | 83 |
| Reputation                  | 46.85%    | 67 |
| Extra Curricular Activities | 34.27%    | 49 |
| Trips and Outings           | 20.98%    | 30 |
| Total Respondents: 143      |           |    |