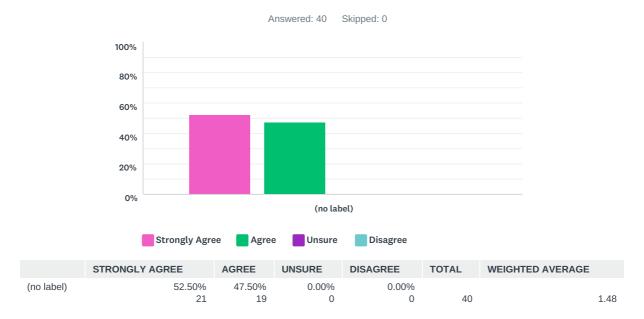

# Q2 I am happy with the progress my child is making towards their target grades

Q3 My child receives the right amount of homework

Answered: 40 Skipped: 0