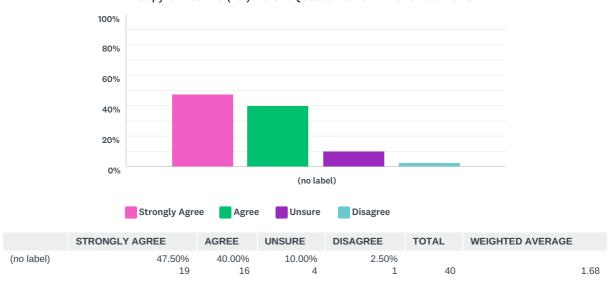

### Q1 The discussions I had with the teaching staff were useful



# Q2 I am happy with the progress my child is making towards their target grades



Q3 My child receives the right amount of homework

Answered: 40 Skipped: 0

#### Copy of Year 10 (1st) Parent Questionnaire 22 November 2018



#### Q4 My child's homework is marked regularly:



### Q5 My child is being stretched academically



Q6 My child is supported in her/his learning

#### Copy of Year 10 (1st) Parent Questionnaire 22 November 2018



#### Q7 I know how to help and support my child reach their target grades



## Q8 I am kept well informed about how my child is getting on at the Academy



(no label) 50.00% 42.50% 5.00% 2.50% 20 17 2 1 40 1.60

## Q9 Show My Homework has helped me to support my child's work at home



#### Q10 I access Show My Homework to monitor my child's homework:



#### Q11 The one thing I would like the Academy to improve further is:

Answered: 14 Skipped: 26

#### Q12 Other Comments:

Answered: 11 Skipped: 29