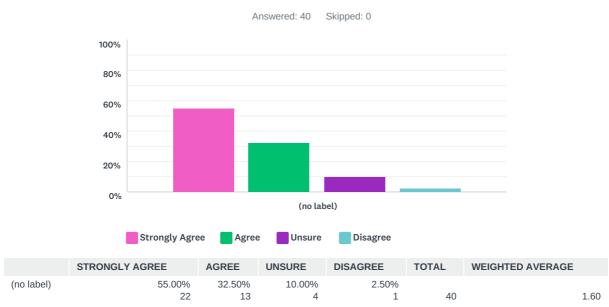

### Q5 My child is being stretched academically

Q6 My child is supported in her/his learning