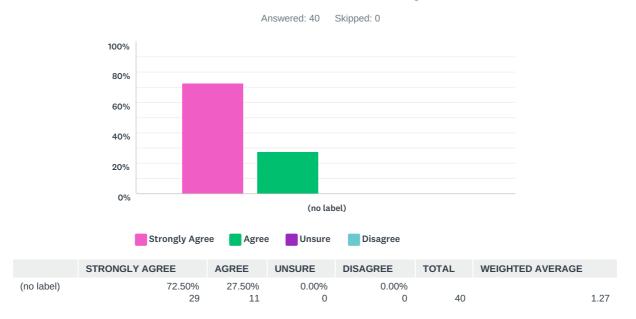

### Q1 The discussions I had with the teaching staff were useful



# Q2 I am happy with the progress my child is making towards their target grades



Q3 My child receives the right amount of homework

Answered: 40 Skipped: 0

#### Copy of Year 10 (1st) Parent Questionnaire 22 November 2018



#### Q4 My child's homework is marked regularly:



### Q5 My child is being stretched academically



Q6 My child is supported in her/his learning

#### Copy of Year 10 (1st) Parent Questionnaire 22 November 2018



#### Q7 I know how to help and support my child reach their target grades



## Q8 I am kept well informed about how my child is getting on at the Academy



(no label) 50.00% 42.50% 5.00% 2.50% 20 17 2 1 40 1.60

## Q9 Show My Homework has helped me to support my child's work at home



#### Q10 I access Show My Homework to monitor my child's homewor