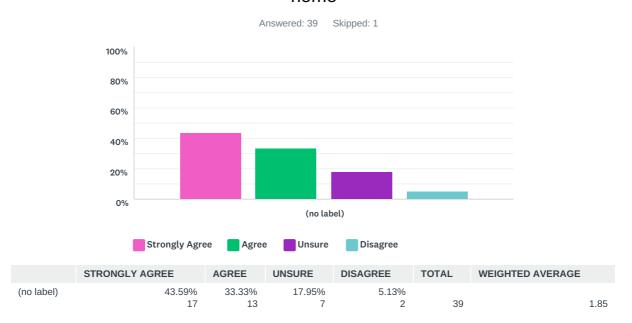

### Q1 The discussions I had with the teaching staff were useful



# Q2 I am happy with the progress my child is making towards their target grades



Q3 My child receives the right amount of homework

Answered: 40 Skipped: 0

#### Copy of Year 10 (1st) Parent Questionnaire 22 November 2018



#### Q4 My child's homework is marked regularly:



### Q5 My child is being stretched academically



Q6 My child is supported in her/his learning

#### Copy of Year 10 (1st) Parent Questionnaire 22 November 2018



#### Q7 I know how to help and support my child reach their target grades



## Q8 I am kept well informed about how my child is getting on at the Academy



(no label) 50.00% 42.50% 5.00% 2.50% 20 17 2 1 40 1.60

## Q9 Show My Homework has helped me to support my child's work at home



#### Q10 I access Show My Homework to monitor my child's homework:



#### Q11 The one thing I would like the Academy to improve further is:

Answered: 14 Skipped: 26

#### Q12 Other Comments:

Answered: 11 Skipped: 29