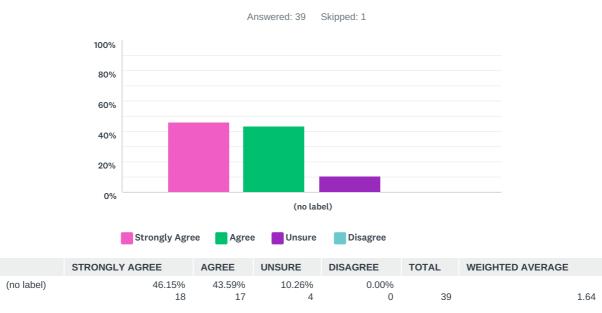

### Q1 The discussions I had with the teaching staff were useful



# Q2 I am happy with the progress my child is making towards their target grades



Q3 My child receives the right amount of homework

Answered: 40 Skipped: 0

#### Copy of Year 10 (1st) Parent Questionnaire 22 November 2018



#### Q4 My child's homework is marked regularly:



### Q5 My child is being stretched academically



Q6 My child is supported in her/his learning

#### Copy of Year 10 (1st) Parent Questionnaire 22 November 2018



#### Q7 I know how to help and support my child reach their target grades



## Q8 I am kept well informed about how my child is getting on at the Academy



(no label) 50.00% 42.50% 5.00% 2.50% 20 17 2 1 40 1.60

## Q9 Show My Homework has helped me to support my child's work at home



#### Q10 I access Show My Homework to monitor my child's homework:



#### Q11 The one thing I would like the Academy to improve further is:

Answered: 14 Skipped: 26

#### Q12 Other Comments:

Answered: 11 Skipped: 29