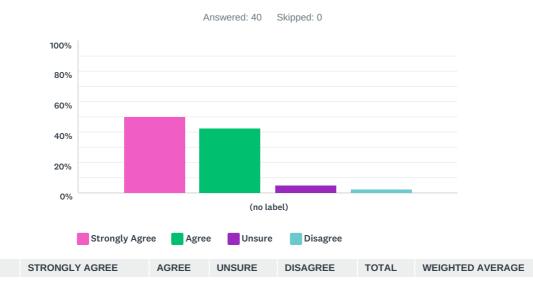

## Q8 I am kept well informed about how my child is getting on at the Academy

(no label) 50.00% 42.50% 5.00% 2.50% 20 17 2 1 40 1.60