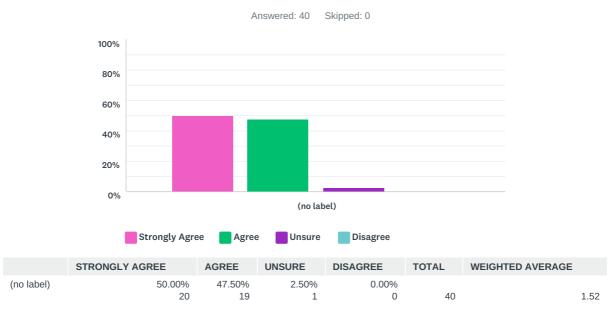

### Q5 My child is being stretched academically

Q6 My child is supported in her/his learning