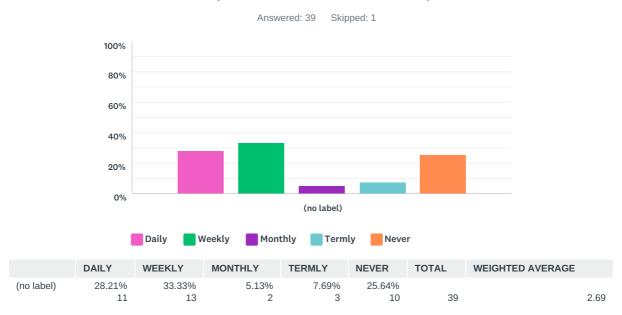

Q2 I am happy with the progress my child is making towards their target grades



Q3 My child receives the right amount of homework

Answered: 40 Skipped: 0

#### Copy of Year 10 (1st) Parent Questionnaire 22 November 2018



#### Q4 My child's homework is marked regularly:



### Q5 My child is being stretched academically



Q6 My child is supported in her/his learning

#### Copy of Year 10 (1st) Parent Questionnaire 22 November 2018



#### Q7 I know how to help and support my child reach their target grades



## Q8 I am kept well informed about how my child is getting on at the Academy



(no label) 50.00% 42.50% 5.00% 2.50% 20 17 2 1 40 1.60

## Q9 Show My Homework has helped me to support my child's work at home



#### Q10 I access Show My Homework to monitor my child's homework:



#### Q11 The one thing I would like the Academy to improve further is:

Answered: 14 Skipped: 26

#### Q12 Other Comments:

Answered: 11 Skipped: 29