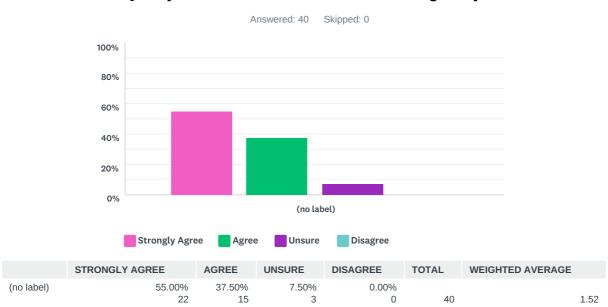

## Q8 I am kept well informed about how my child is getting on at the Academy

(no label) 50.00% 42.50% 5.00% 2.50% 20 17 2 1 40 1.60