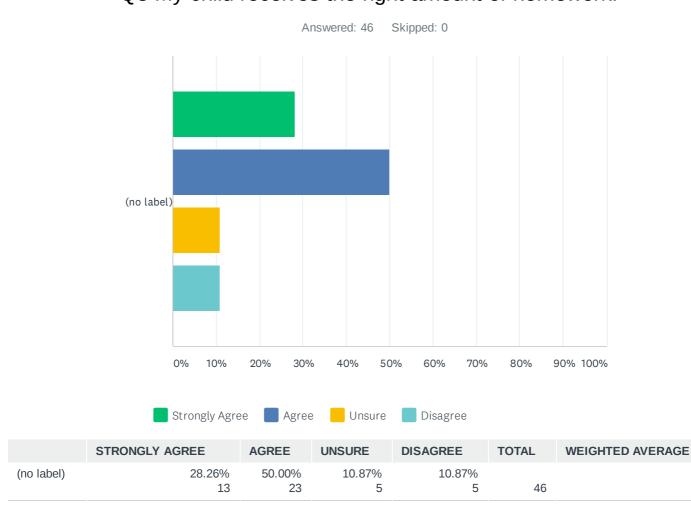

# Q1 The discussion I had with the tutor was useful:

# Q2 I am happy with the progress my child is making:

Answered: 46 Skipped: 0



# Q3 My child receives the right amount of homework:



2.04



# Q4 My child's work is valued and they receive feedback:

# Q5 My child is being stretched academically:

1.76

Answered: 46 Skipped: 0



#### Year 11 (1st) PTC 21 October 2020 (Virtual)

# Q6 My child is supported in her/his learning:



1.78





# Q8 Show My Homework is helpful for me to support my child's work at home:

Answered: 46 Skipped: 0



Year 11 (1st) PTC 21 October 2020 (Virtual)

# Q9 I access Show My Homework to monitor my child's homework:



#### 6/9

| ANSWER CHOICES | RESPONSES |    |
|----------------|-----------|----|
| Daily          | 42.22%    | 19 |
| Weekly         | 26.67%    | 12 |
| Monthly        | 6.67%     | 3  |
| Termly         | 2.22%     | 1  |
| Never          | 22.22%    | 10 |
| TOTAL          |           | 45 |

# Q10 How did your child