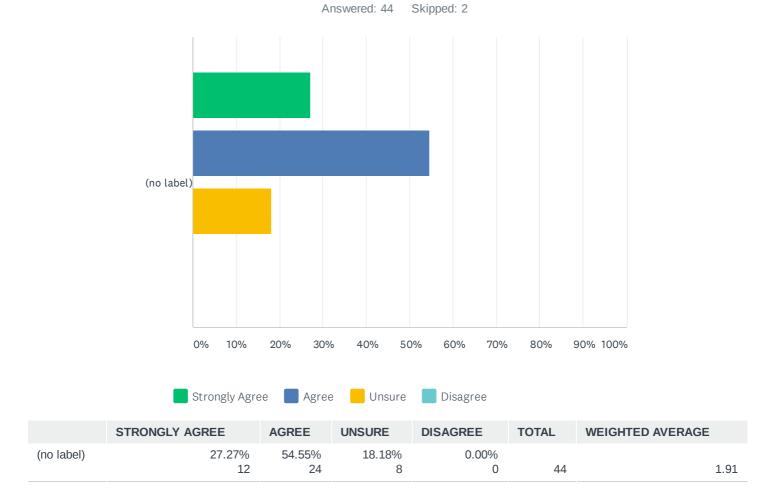

Fayre and presentation?



|        | AND FOUND IT REALLY<br>USEFUL | THOUGHT IT<br>WAS OK | ABOUT IT FROM<br>MY CHILD | THINK IT WAS GOOD<br>OR USEFUL |    | AVERAGE |
|--------|-------------------------------|----------------------|---------------------------|--------------------------------|----|---------|
| (no    | 43.18%                        | 40.91%               | 13.64%                    | 2.27%                          |    |         |
| label) | 19                            | 18                   | 6                         | 1                              | 44 | 1.75    |

# Q11 What was your child's most important and/or enjoyable 'take home' from last week's event?

Answered: 21 Skipped: 25

# Q12 The online presentation on 'Preparing for Yr 11 Success' was informative:



#### Year 11 (1st) PTC 21 October 2020 (Virtual)

### Q13 My child will be staying on at The Bourne Academy Sixth Form



|            | STRONGLY AGREE | AGREE        | UNSURE       | DISAGREE    | TOTAL | WEIGHTED AVERAGE |
|------------|----------------|--------------|--------------|-------------|-------|------------------|
| (no label) | 35.56%<br>16   | 31.11%<br>14 | 22.22%<br>10 | 11.11%<br>5 | 45    | 2.09             |

# Q14 The one thing I would like the Academy to improve further is:

Answered: 19 Skipped: 27

# Q15 Any other comments:

Answered: 9 Skipped: 37