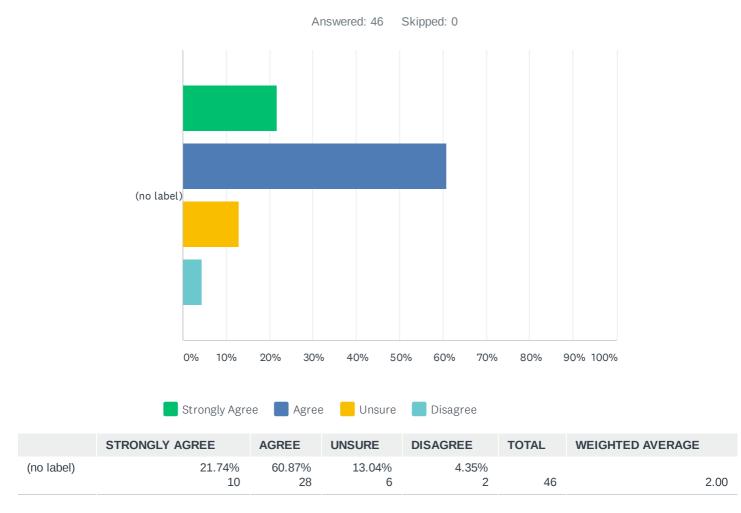

# Q1 The discussion I had with the tutor was useful:

# Q2 I am happy with the progress my child is making:

Answered: 46 Skipped: 0



# Q3 My child receives the right amount of homework:



2.04



# Q4 My child's work is valued and they receive feedback:

# Q5 My child is being stretched academically:

1.76

Answered: 46 Skipped: 0



#### Year 11 (1st) PTC 21 October 2020 (Virtual)

# Q6 My child is supported in her/his learning:



1.78





# Q8 Show My Homework is helpful for me to support my child's work at home:

Answered: 46 Skipped: 0



Year 11 (1st) PTC 21 October 2020 (Virtual)

# Q9 I access Show My Homework to monitor my child's homework:



#### 6/9

| ANSWER CHOICES | RESPONSES |    |
|----------------|-----------|----|
| Daily          | 42.22%    | 19 |
| Weekly         | 26.67%    | 12 |
| Monthly        | 6.67%     | 3  |
| Termly         | 2.22%     | 1  |
| Never          | 22.22%    | 10 |
| TOTAL          |           | 45 |

# Q10 How did your child rate last week's 6th Form Subject Fayre and presentation?



|        | AND FOUND IT REALLY<br>USEFUL | THOUGHT IT<br>WAS OK | ABOUT IT FROM<br>MY CHILD | THINK IT WAS GOOD<br>OR USEFUL |    | AVERAGE |
|--------|-------------------------------|--------------