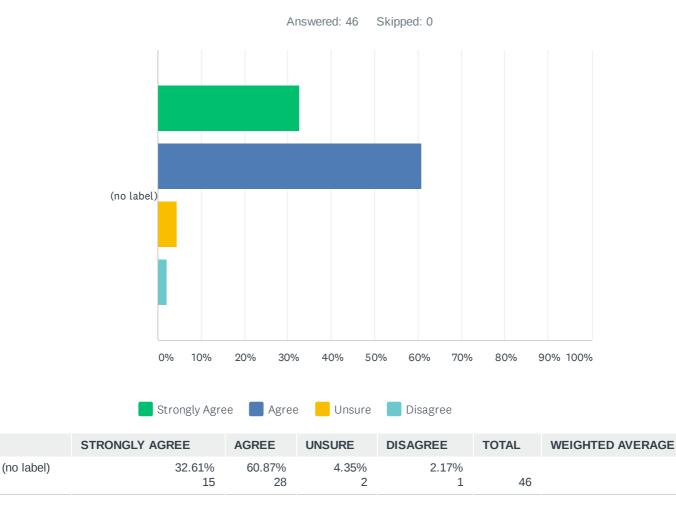

# Q1 The discussion I had with the tutor was useful:

# Q2 I am happy with the progress my child is making:

Answered: 46 Skipped: 0



# Q3 My child receives the right amount of homework:



2.04



# Q4 My child's work is valued and they receive feedback:

# Q5 My child is being stretched academically:

1.76

Answered: 46 Skipped: 0



#### Year 11 (1st) PTC 21 October 2020 (Virtual)

# Q6 My child is supported in her/his learning:



1.78





# Q8 Show My Homework is helpful for me to support my child's work at home:

Answered: 46 Skipped: 0



Year 11 (1st) PTC 21 October 2020 (Virtual)

# Q9 I access Show My Homework to monitor my child's homework:



#### 6/9

| ANSWER CHOICES | RESPONSES |    |
|----------------|-----------|----|
| Daily          | 42.22%    | 19 |
| Weekly         | 26.67%    | 12 |
| Monthly        | 6.67%     | 3  |
| Termly         | 2.22%     | 1  |
| Never          | 22.22%    | 10 |
| TOTAL          |           | 45 |

# Q10 How did your child rate las