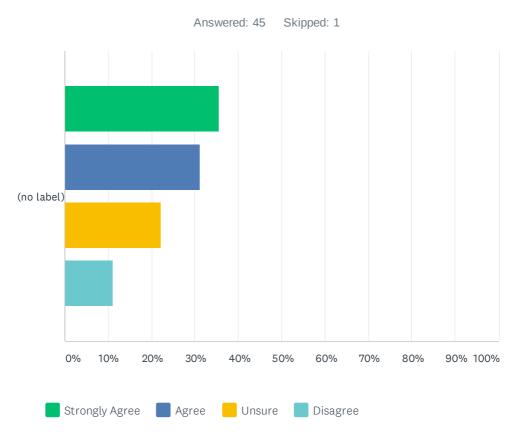

### Q13 My child will be staying on at The Bourne Academy Sixth Form

|            | STRONGLY AGREE | AGREE        | UNSURE       | DISAGREE    | TOTAL | WEIGHTED AVERAGE |
|------------|----------------|--------------|--------------|-------------|-------|------------------|
| (no label) | 35.56%<br>16   | 31.11%<br>14 | 22.22%<br>10 | 11.11%<br>5 | 45    | 2.09             |