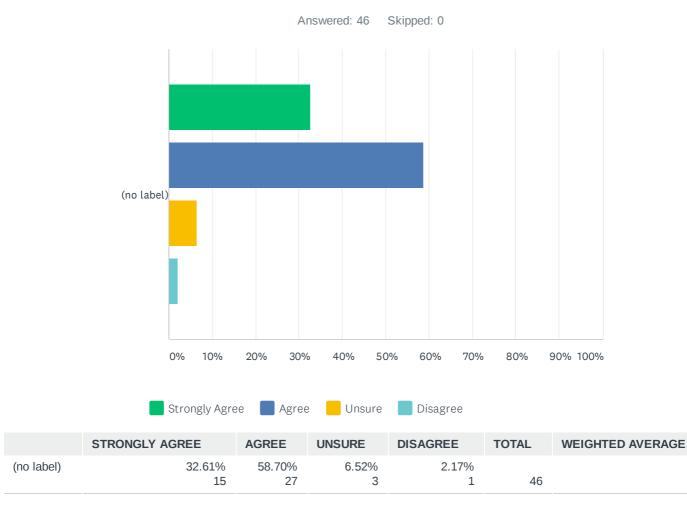

# Q1 The discussion I had with the tutor was useful:

# Q2 I am happy with the progress my child is making:

Answered: 46 Skipped: 0



# Q3 My child receives the right amount of homework:



2.04



# Q4 My child's work is valued and they receive feedback:

# Q5 My child is being stretched academically:

1.76

Answered: 46 Skipped: 0



#### Year 11 (1st) PTC 21 October 2020 (Virtual)

# Q6 My child is supported in her/his learning:



1.78





# Q8 Show My Homework is helpful for me to support my child's work at home:

Answered: 46 Skipped: 0



Year 11 (1st) PTC 21 October 2020 (Virtual)

# Q9 I access Show My Homework to monitor my child's homework:



#### 6/9

| ANSWER CHOICES | RESPONSES |    |
|----------------|-----------|----|
| Daily          | 42.22%    | 19 |
| Weekly         | 26.67%    | 12 |
| Monthly        | 6.67%     | 3  |
| Termly         | 2.22%     | 1  |
| Never          | 22.22%    | 10 |
| TOTAL          |           | 45 |

# Q10 How did your child rate last week's 6th Form Subject Fayre and presentation?



|        | AND FOUND IT REALLY<br>USEFUL | THOUGHT IT<br>WAS OK | ABOUT IT FROM<br>MY CHILD | THINK IT WAS GOOD<br>OR USEFUL |    | AVERAGE |
|--------|-------------------------------|----