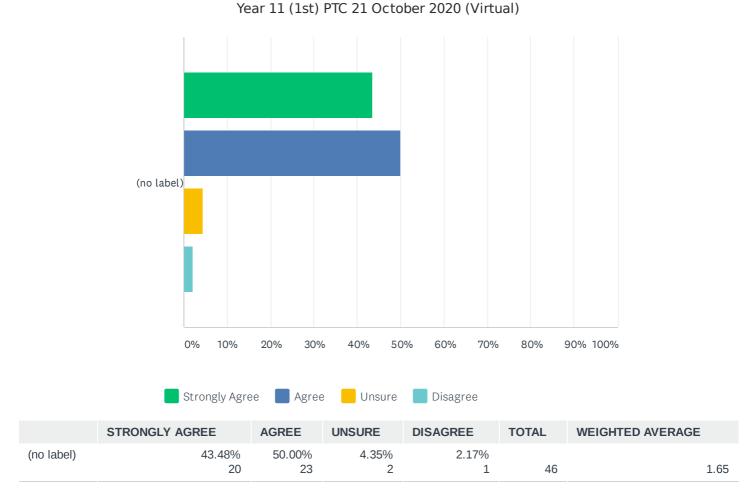

# Q2 I am happy with the progress my child is making:

Answered: 46 Skipped: 0

#### Year 11 (1st) PTC 21 October 2020 (Virtual)