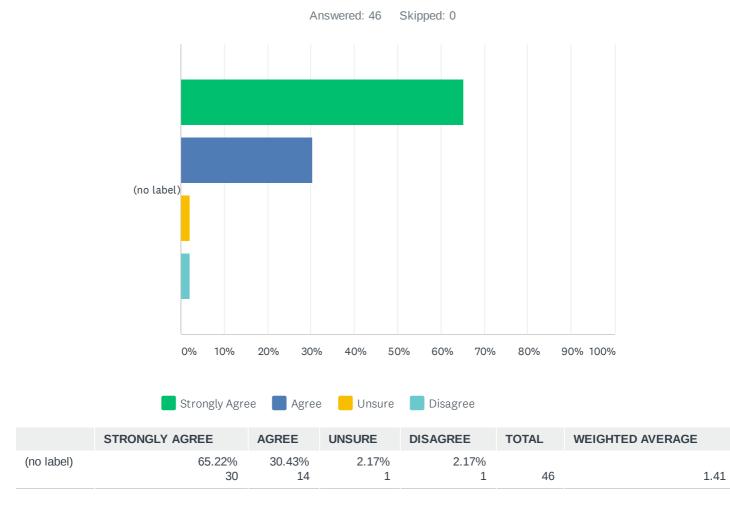

# Q1 The discussion I had with the tutor was useful:

# Q2 I am happy with the progress my child is making:

Answered: 46 Skipped: 0



# Q3 My child receives the right amount of homework:



2.04



# Q4 My child's work is valued and they receive feedback:

# Q5 My child is being stretched academically:

1.76

Answered: 46 Skipped: 0



#### Year 11 (1st) PTC 21 October 2020 (Virtual)

# Q6 My child is supported in her/his learning:



1.78





# Q8 Show My Homework is helpful for me to support my child's work at home:

Answered: 46 Skipped: 0



Year 11 (1st) PTC 21 October 2020 (Virtual)

# Q9 I access Show My Homework to monitor my child's homework:



#### 6/9

| ANSWER CHOICES | RESPONSES |    |
|----------------|-----------|----|
| Daily          | 42.22%    | 19 |
| Weekly