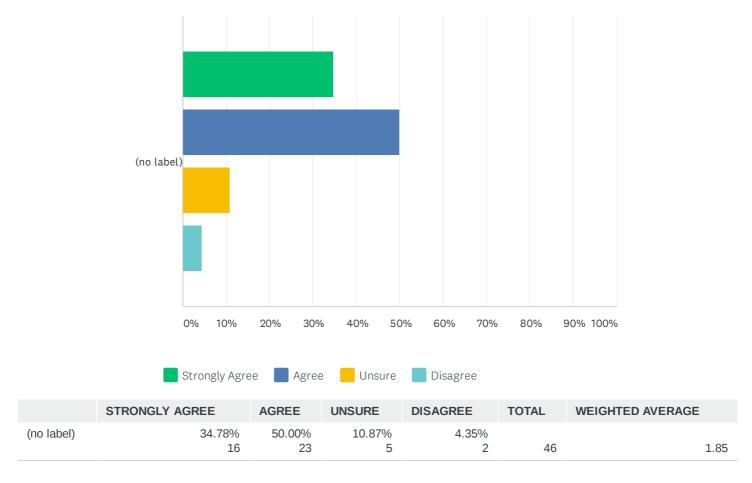

# Q8 Show My Homework is helpful for me to support my child's work at home:

Answered: 46 Skipped: 0

Year 11 (1st) PTC 21 October 2020 (Virtual)