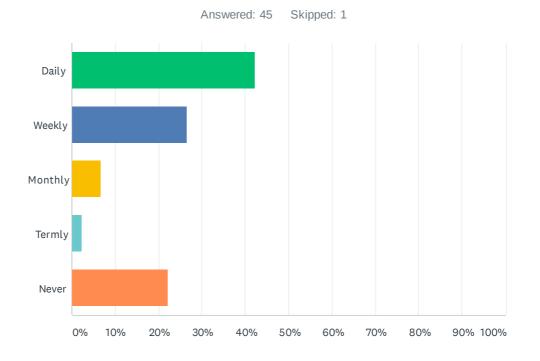

# Q9 I access Show My Homework to monitor my child's homework:

#### 6/9

| ANSWER CHOICES | RESPONSES |    |
|----------------|-----------|----|
| Daily          | 42.22%    | 19 |
| Weekly         | 26.67%    | 12 |
| Monthly        | 6.67%     | 3  |
| Termly         | 2.22%     | 1  |
| Never          | 22.22%    | 10 |
| TOTAL          |           | 45 |