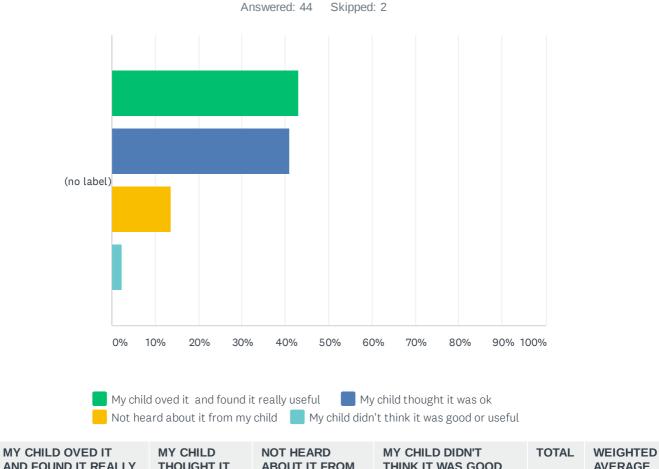

# Q10 How did your child rate last week's 6th Form Subject Fayre and presentation?

|        | AND FOUND IT REALLY<br>USEFUL | THOUGHT IT<br>WAS OK | ABOUT IT FROM<br>MY CHILD | THINK IT WAS GOOD<br>OR USEFUL |    | AVERAGE |
|--------|-------------------------------|----------------------|---------------------------|--------------------------------|----|---------|
| (no    | 43.18%                        | 40.91%               | 13.64%                    | 2.27%                          |    |         |
| label) | 19                            | 18                   | 6                         | 1                              | 44 | 1.75    |