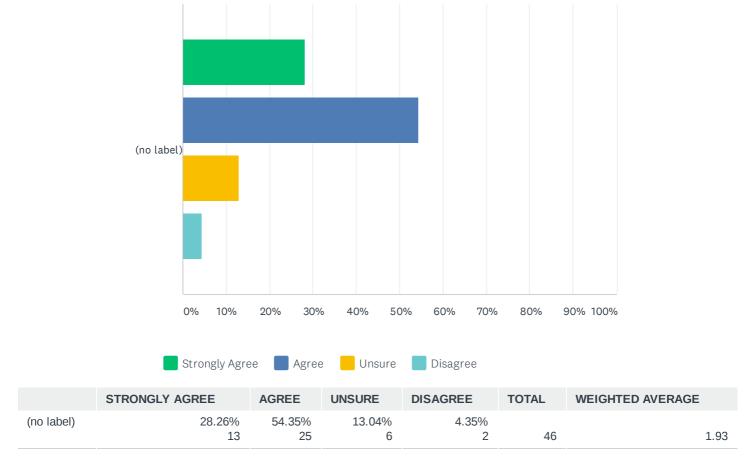

# Q1 The discussion I had with the tutor was useful:

# Q2 I am happy with the progress my child is making:

Answered: 46 Skipped: 0



# Q3 My child receives the right amount of homework:



2.04



# Q4 My child's work is valued and they receive feedback:

# Q5 My child is being stretched academically:

1.76

Answered: 46 Skipped: 0



#### Year 11 (1st) PTC 21 October 2020 (Virtual)

# Q6 My child is supported in her/his learning:



1.78





# Q8 Show My Homework is helpful for me to support my child's work at home:

Answered: 46 Skipped: 0



Year 11 (1st) PTC 21 October 2020 (Virtual)

# Q9 I access Show My Homework to monitor my child's homework:



#### 6/9

| ANSWER CHOICES | RESPONSES |    |
|----------------|-----------|----|
| Daily          | 42.22%    | 19 |
| Weekly         | 26.67%    | 12 |
| Monthly        | 6.67%     | 3  |
| Termly         | 2.22%     | 1  |
| Never          | 22.22%    | 10 |
| TOTAL          |           | 45 |

# Q10 How did your child rate last week's 6th Form Subject Fayre and presentation?



|        | AND FOUND IT REALLY<br>USEFUL | THOUGHT IT<br>WAS OK | ABOUT IT FROM<br>MY C