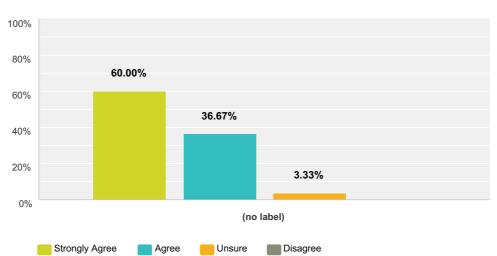

#### Q5 My child is supported in her/his learning

Answered: 30 Skipped: 0

|            | Strongly Agree (1) | Agree (2) | Unsure (3) | Disagree (4) | Total | Weighted Average |
|------------|--------------------|-----------|------------|--------------|-------|------------------|
| (no label) | 60.00%             | 36.67%    | 3.33%      | 0.00%        |       |                  |
|            | 18                 | 11        | 1          | 0            | 30    | 1.43             |

| Basic Statistics |         |               |             |                    |
|------------------|---------|---------------|-------------|--------------------|
| Minimum          | Maximum | <b>Median</b> | <b>Mean</b> | Standard Deviation |
| 1.00             | 3.00    | 1.00          | 1.43        | 0.56               |