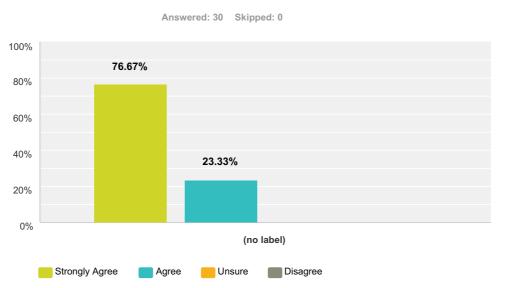

## Q1 The discussions I had with the teaching staff were useful

|            | Strongly Agree (1) | Agree (2) | Unsure (3) | Disagree (4) | Total | Weighted Average |
|------------|--------------------|-----------|------------|--------------|-------|------------------|
| (no label) | 76.67%             | 23.33%    | 0.00%      | 0.00%        |       |                  |
|            | 23                 | 7         | 0          | 0            | 30    | 1.23             |

| Basic Statistics |         |        |             |                    |  |  |  |  |
|------------------|---------|--------|-------------|--------------------|--|--|--|--|
| Minimum          | Maximum | Median | <b>Mean</b> | Standard Deviation |  |  |  |  |
| 1.00             | 2.00    | 1.00   | 1.23        | 0.42               |  |  |  |  |