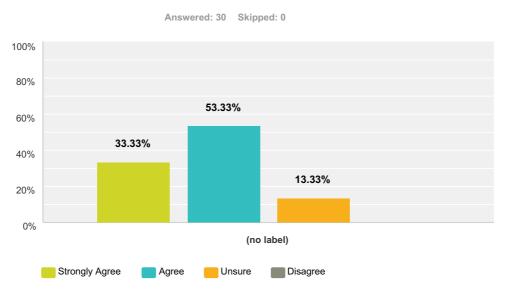

#### Q3 My child receives lots of homework to do at home

|            | Strongly Agree (1) | Agree (2) | Unsure (3) | Disagree (4) | Total | Weighted Average |
|------------|--------------------|-----------|------------|--------------|-------|------------------|
| (no label) | 33.33%             | 53.33%    | 13.33%     | 0.00%        |       |                  |
|            | 10                 | 16        | 4          | 0            | 30    | 1.80             |

| Basic Statistics |         |        |             |                    |  |  |  |  |
|------------------|---------|--------|-------------|--------------------|--|--|--|--|
|                  | Maximum | Median | <b>Mean</b> | Standard Deviation |  |  |  |  |
|                  | 3.00    | 2.00   | 1.80        | 0.65               |  |  |  |  |