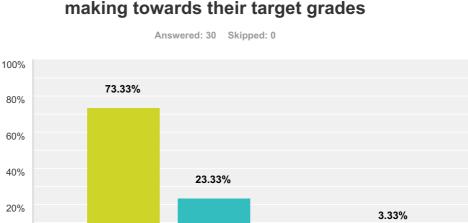

# Q2 I am happy with the progress my child is making towards their target grades

|            | Strongly Agree (1) | Agree (2) | Unsure (3) | Disagree (4) | Total | Weighted Average |
|------------|--------------------|-----------|------------|--------------|-------|------------------|
| (no label) | 73.33%             | 23.33%    | 0.00%      | 3.33%        |       |                  |
|            | 22                 | 7         | 0          | 1            | 30    | 1.33             |
|            | •                  |           |            |              |       | ·                |

Unsure

Agree

0%

Strongly Agree

| Basic Statistics |                |        |             |                    |
|------------------|----------------|--------|-------------|--------------------|
| Minimum          | <b>Maximum</b> | Median | <b>Mean</b> | Standard Deviation |
| 1.00             | 4.00           | 1.00   | 1.33        | 0.65               |