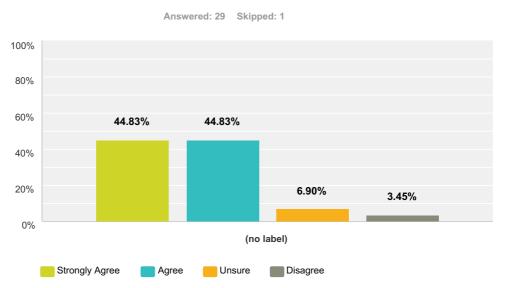

## Q7 I know how to help and support my child reach their target grades

|            | Strongly Agree (1) | Agree (2) | Unsure (3) | Disagree (4) | Total | Weighted Average |
|------------|--------------------|-----------|------------|--------------|-------|------------------|
| (no label) | 44.83%             | 44.83%    | 6.90%      | 3.45%        |       |                  |
|            | 13                 | 13        | 2          | 1            | 29    | 1.69             |

| Basic Statistics |         |        |      |                    |  |  |
|------------------|---------|--------|------|--------------------|--|--|
| Minimum          | Maximum | Median | Mean | Standard Deviation |  |  |
| 1.00             | 4.00    | 2.00   | 1.69 | 0.75               |  |  |