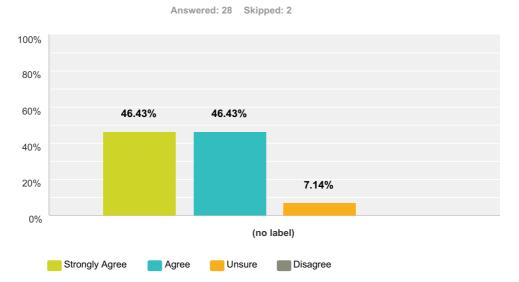

### Q8 I am kept well informed about how my child is getting on at the Academy

|            | Strongly Agree (1) | Agree (2) | Unsure (3) | Disagree (4) | Total | Weighted Average |
|------------|--------------------|-----------|------------|--------------|-------|------------------|
| (no label) | 46.43%             | 46.43%    | 7.14%      | 0.00%        |       |                  |
|            | 13                 | 13        | 2          | 0            | 28    | 1.61             |

| Basic Statistics       |                 |                |                     |                    |  |
|------------------------|-----------------|----------------|---------------------|--------------------|--|
| <b>Minimum</b><br>1.00 | Maximum<br>3.00 | Median<br>2.00 | <b>Mean</b><br>1.61 | Standard Deviation |  |
|                        | 0.00            | 2.00           |                     |                    |  |