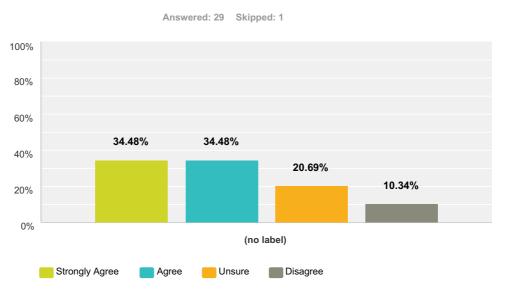

## Q6 I have useful phone calls with my child's assertive mentor

|            | Strongly Agree (1) | Agree (2) | Unsure (3) | Disagree (4) | Total | Weighted Average |
|------------|--------------------|-----------|------------|--------------|-------|------------------|
| (no label) | 34.48%             | 34.48%    | 20.69%     | 10.34%       |       |                  |
|            | 10                 | 10        | 6          | 3            | 29    | 2.07             |

| Basic Statistics       |                 |                |                     |                    |  |  |  |  |
|------------------------|-----------------|----------------|---------------------|--------------------|--|--|--|--|
| <b>Minimum</b><br>1.00 | Maximum<br>4.00 | Median<br>2.00 | <b>Mean</b><br>2.07 | Standard Deviation |  |  |  |  |
| 1.00                   | 4.00            | 2.00           | 2.01                | 0.00               |  |  |  |  |