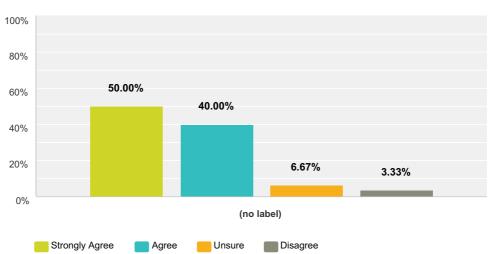

#### Q4 My child is being stretched academically

Answered: 30 Skipped: 0

|            | Strongly Agree (1) | Agree (2) | Unsure (3) | Disagree (4) | Total | Weighted Average |
|------------|--------------------|-----------|------------|--------------|-------|------------------|
| (no label) | 50.00%             | 40.00%    | 6.67%      | 3.33%        |       |                  |
|            | 15                 | 12        | 2          | 1            | 30    | 1.63             |

| Basic Statistics |                |        |             |                    |
|------------------|----------------|--------|-------------|--------------------|
| Minimum          | <b>Maximum</b> | Median | <b>Mean</b> | Standard Deviation |
| 1.00             | 4.00           | 1.50   | 1.63        | 0.75               |