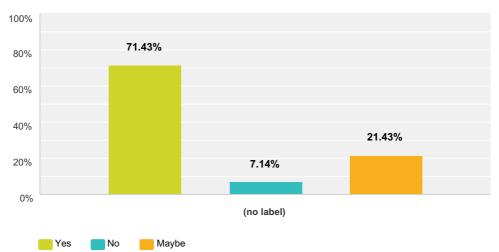

#### Q9 My child is considering joining The Bourne Academy 6th Form (Sept 2017 entry)

Answered: 28 Skipped: 2

|                  | Yes (1) | No (2) | Maybe (3) | Total | Weighted Average  |
|------------------|---------|--------|-----------|-------|-------------------|
| (no label)       | 71.43%  | 7.14%  | 21.43     | %     |                   |
|                  | 20      | 2      |           | 6 28  | 1.50              |
|                  |         |        | :         |       |                   |
| Basic Statistics |         |        |           |       |                   |
| Minimum          | Maximum | Mec    | lian Me   | ean S | tandard Deviation |
| 1.00             | 3.00    | 1.00   | ) 1.5     | 50 0  | .82               |