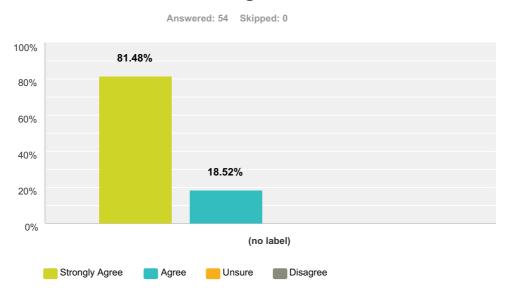

### Q3 I am happy with the progress my child is making:

|            | Strongly Agree | Agree  | Unsure | Disagree | Total | Weighted Average |
|------------|----------------|--------|--------|----------|-------|------------------|
| (no label) | 81.48%         | 18.52% | 0.00%  | 0.00%    |       |                  |
|            | 44             | 10     | 0      | 0        | 54    | 1.19             |