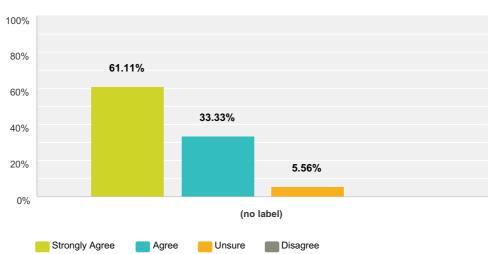

### Q5 My child receives enough homework:

Answered: 54 Skipped: 0

|            | Strongly Agree | Agree  | Unsure | Disagree | Total | Weighted Average |
|------------|----------------|--------|--------|----------|-------|------------------|
| (no label) | 61.11%         | 33.33% | 5.56%  | 0.00%    |       |                  |
|            | 33             | 18     | 3      | 0        | 54    | 1.44             |