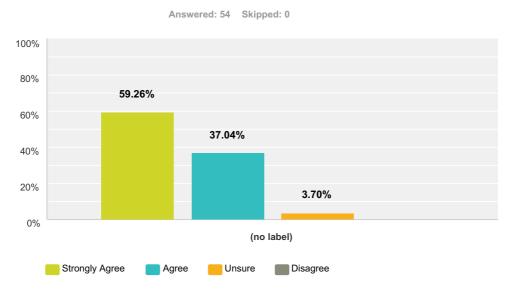

### Q4 I know how to help and support my child with his/her learning:

|            | Strongly Agree | Agree  | Unsure | Disagree | Total | Weighted Average |
|------------|----------------|--------|--------|----------|-------|------------------|
| (no label) | 59.26%         | 37.04% | 3.70%  | 0.00%    |       |                  |
|            | 32             | 20     | 2      | 0        | 54    | 1.44             |