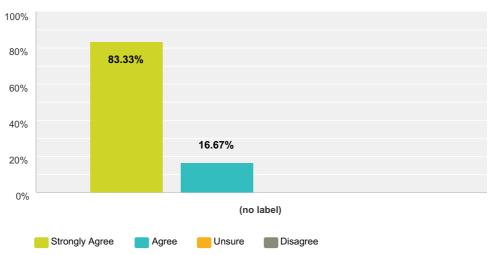

#### Q7 I would recommend The Bourne Academy to other parents:

Answered: 54 Skipped: 0

|            | Strongly Agree | Agree  | Unsure | Disagree | Total | Weighted Average |
|------------|----------------|--------|--------|----------|-------|------------------|
| (no label) | 83.33%         | 16.67% | 0.00%  | 0.00%    |       |                  |
|            | 45             | 9      | 0      | 0        | 54    | 1.17             |