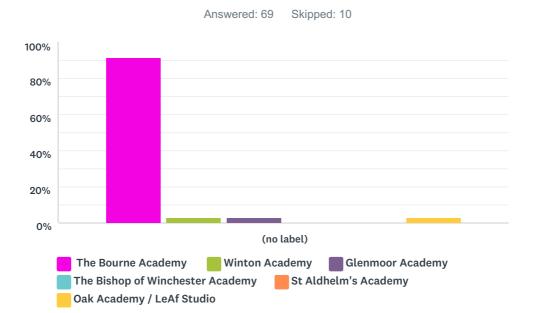

## Q1 My Current school is:

|        | THE<br>BOURNE<br>ACADEMY | WINTON<br>ACADEMY | GLENMOOR<br>ACADEMY | THE BISHOP OF WINCHESTER ACADEMY | ST<br>ALDHELM'S<br>ACADEMY | OAK<br>ACADEMY /<br>LEAF<br>STUDIO | TOTAL | WEIGHTED<br>AVERAGE |
|--------|--------------------------|-------------------|---------------------|----------------------------------|----------------------------|------------------------------------|-------|---------------------|
| (no    | 91.30%                   | 2.90%             | 2.90%               | 0.00%                            | 0.00%                      | 2.90%                              |       |                     |
| label) | 63                       | 2                 | 2                   | 0                                | 0                          | 2                                  | 69    | 0.32                |