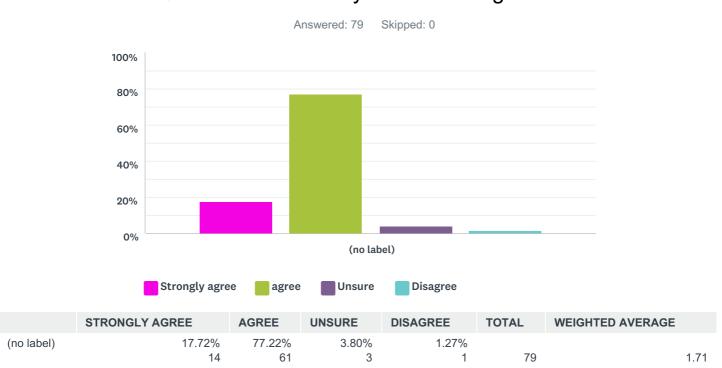

# Q5 I liked the atmosphere in the Academy:

Answered: 79 Skipped: 0

#### Copy of 6th Form Open Evening 11 October 2017