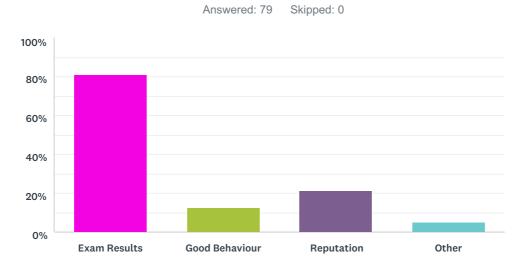

## Q2 What is important to you when choosing a 6th Form?

| ANSWER CHOICES        | RESPONSES |    |  |
|-----------------------|-----------|----|--|
| Exam Results          | 81.01%    | 64 |  |
| Good Behaviour        | 12.66%    | 10 |  |
| Reputation            | 21.52%    | 17 |  |
| Other                 | 5.06%     | 4  |  |
| Total Respondents: 79 |           |    |  |