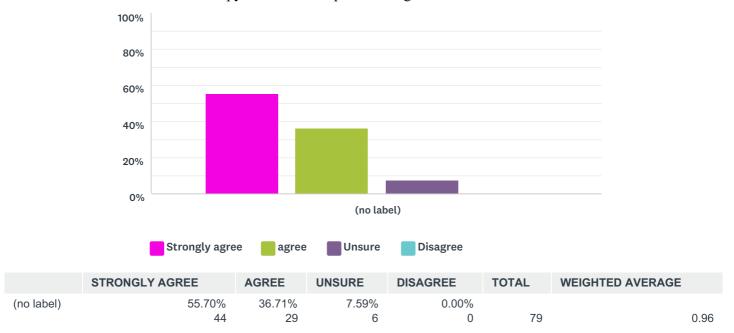

| 0                                | 0                          | 2                                  | 69    | 0.32                |

## Q2 What is important to you when choosing a 6th Form?



| ANSWER CHOICES        | RESPONSES |    |  |
|-----------------------|-----------|----|--|
| Exam Results          | 81.01%    | 64 |  |
| Good Behaviour        | 12.66%    | 10 |  |
| Reputation            | 21.52%    | 17 |  |
| Other                 | 5.06%     | 4  |  |
| Total Respondents: 79 |           |    |  |

## Q3 The evening is at the right time:

### Copy of 6th Form Open Evening 11 October 2017

Answered: 79 Skipped: 0



### Q4 I enjoyed the presentation:





# Q5 I liked the atmosphere in the Academy:

Answered: 79 Skipped: 0

#### Copy of 6th Form Open Evening 11 October 2017



## Q6 Staff were friendly and knowledgeable:



# Q7 I am happy with the subjects on offer.

Answered: 79 Skipped: 0

### Copy of 6th Form Open Evening 11 October 2017



|            | STRONGLY AGREE | AGREE  | UNSURE | DISAGREE | TOTAL | WEIGHTED AVERAGE |      |
|------------|----------------|--------|--------|----------|-------|------------------|------|
| (no label) | 40.51%         | 43.04% | 8.86%  | 7.59%    |       |                  |      |
|            | 32             | 34     | 7      | 6        | 79    |                  | 1.43 |

# Q8 Any other comments:

Answered: 18 Skipped: 61

## Q9 How did you here about our Open Evening?

Answered: 47 Skipped: 32



| ANSWER CHOICES                   | RESPONSES |    |
|----------------------------------|-----------|----|
| Bournemo