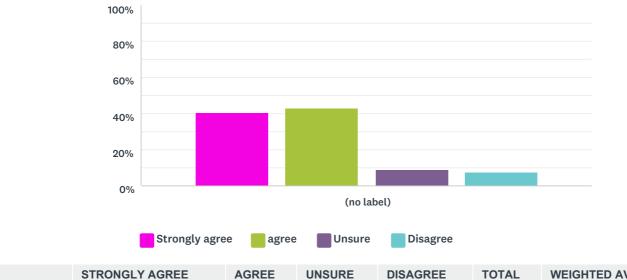

choosing a 6th Form?



| ANSWER CHOICES        | RESPONSES |    |  |
|-----------------------|-----------|----|--|
| Exam Results          | 81.01%    | 64 |  |
| Good Behaviour        | 12.66%    | 10 |  |
| Reputation            | 21.52%    | 17 |  |
| Other                 | 5.06%     | 4  |  |
| Total Respondents: 79 |           |    |  |

## Q3 The evening is at the right time:

### Copy of 6th Form Open Evening 11 October 2017

Answered: 79 Skipped: 0



### Q4 I enjoyed the presentation:





# Q5 I liked the atmosphere in the Academy:

Answered: 79 Skipped: 0

#### Copy of 6th Form Open Evening 11 October 2017



## Q6 Staff were friendly and knowledgeable:



# Q7 I am happy with the subjects on offer.

Answered: 79 Skipped: 0

### Copy of 6th Form Open Evening 11 October 2017



|            | STRONGLY AGREE | AGREE  | UNSURE | DISAGREE | TOTAL | WEIGHTED AVERAGE |      |
|------------|----------------|--------|--------|----------|-------|------------------|------|
| (no label) | 40.51%         | 43.04% | 8.86%  | 7.59%    |       |                  |      |
|            | 32             | 34     | 7      | 6        | 79    |                  | 1.43 |

# Q8 Any other comments:

Answered: 18 Skipped: 61

## Q9 How did you here about our Open Evening?

Answered: 47 Skipped: 32



| ANSWER CHOICES                   | RESPONSES |    |
|----------------------------------|-----------|----|
| Bournemouth Echo advert          | 0.00%     | 0  |
| Yellow Bus adverts               | 12.77%    | 6  |
| Other parents, friends or family | 65.96%    | 31 |
| Social Media