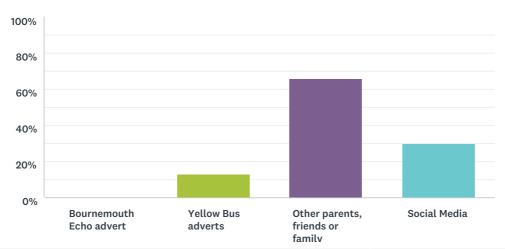

## Q9 How did you here about our Open Evening?

Answered: 47 Skipped: 32

| ANSWER CHOICES                   | RESPONSES |    |
|----------------------------------|-----------|----|
| Bournemouth Echo advert          | 0.00%     | 0  |
| Yellow Bus adverts               | 12.77%    | 6  |
| Other parents, friends or family | 65.96%    | 31 |
| Social Media                     | 29.79%    | 14 |
| Total Respondents: 47            |           |    |