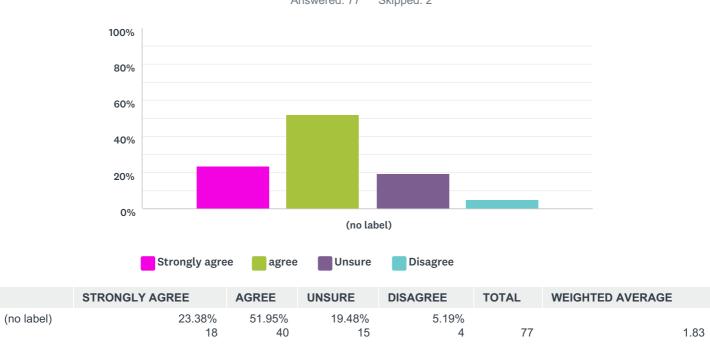

## Q3 The evening is at the right time:

### Copy of 6th Form Open Evening 11 October 2017

Answered: 79 Skipped: 0