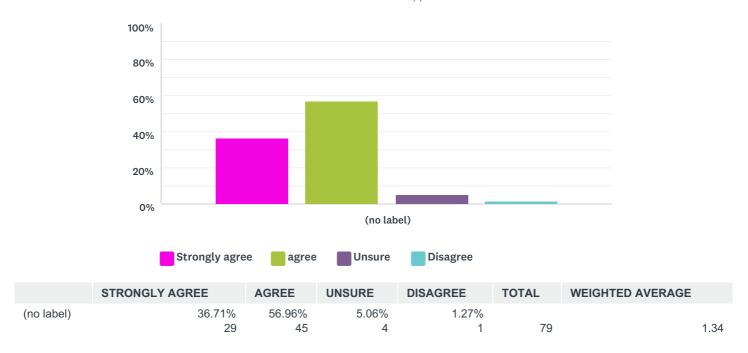

| 2.90%                              |       |                     |
| label) | 63                       | 2                 | 2                   | 0                                | 0                          | 2                                  | 69    | 0.32                |

## Q2 What is important to you when choosing a 6th Form?



| ANSWER CHOICES        | RESPONSES |    |  |
|-----------------------|-----------|----|--|
| Exam Results          | 81.01%    | 64 |  |
| Good Behaviour        | 12.66%    | 10 |  |
| Reputation            | 21.52%    | 17 |  |
| Other                 | 5.06%     | 4  |  |
| Total Respondents: 79 |           |    |  |

## Q3 The evening is at the right time:

### Copy of 6th Form Open Evening 11 October 2017

Answered: 79 Skipped: 0



### Q4 I enjoyed the presentation:





# Q5 I liked the atmosphere in the Academy:

Answered: 79 Skipped: 0

#### Copy of 6th Form Open Evening 11 October 2017



## Q6 Staff were friendly and knowledgeable:



# Q7 I am happy with the subjects on offer.

Answered: 79 Skipped: 0

### Copy of 6th Form Open Evening 11 October 2017



|            | STRONGLY AGREE | AGREE  | UNSURE | DISAGREE | TOTAL | WEIGHTED AVERAGE |      |
|------------|----------------|--------|--------|----------|-------|------------------|------|
| (no label) | 40.51%         | 43.04% | 8.86%  | 7.59%    |       |                  |      |
|            | 32             | 34     | 7      | 6        | 79    |                  | 1.43 |

# Q8 Any other comments:

Answered: 18 Skipped: 61

## Q9 How did you here about o