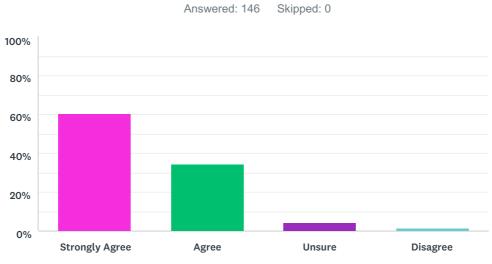

## Q7 I liked the atmosphere in the Academy.

| ANSWER CHOICES | RESPONSES |     |
|----------------|-----------|-----|
| Strongly Agree | 60.96%    | 89  |
| Agree          | 35.62%    | 52  |
| Unsure         | 3.42%     | 5   |
| Disagree       | 0.00%     | 0   |
| TOTAL          |           | 146 |