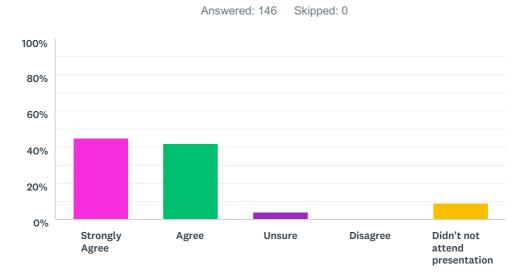

# Q5 I enjoyed the presentations.

| ANSWER CHOICES                 | RESPONSES |    |
|--------------------------------|-----------|----|
| Strongly Agree                 | 45.21%    | 66 |
| Agree                          | 41.78%    | 61 |
| Unsure                         | 4.11%     | 6  |
| Disagree                       | 0.00%     | 0  |
| Didn't not attend presentation | 8.90%     | 13 |