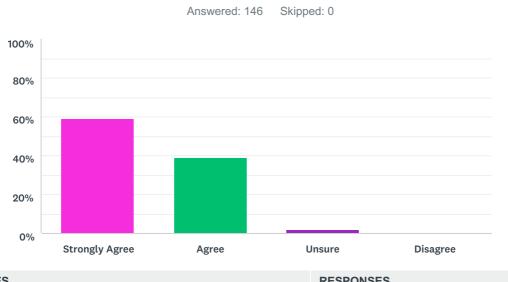

## Q7 I liked the atmosphere in the Academy.

| ANSWER CHOICES | RESPONSES |     |
|----------------|-----------|-----|
| Strongly Agree | 60.96%    | 89  |
| Agree          | 35.62%    | 52  |
| Unsure         | 3.42%     | 5   |
| Disagree       | 0.00%     | 0   |
| TOTAL          |           | 146 |