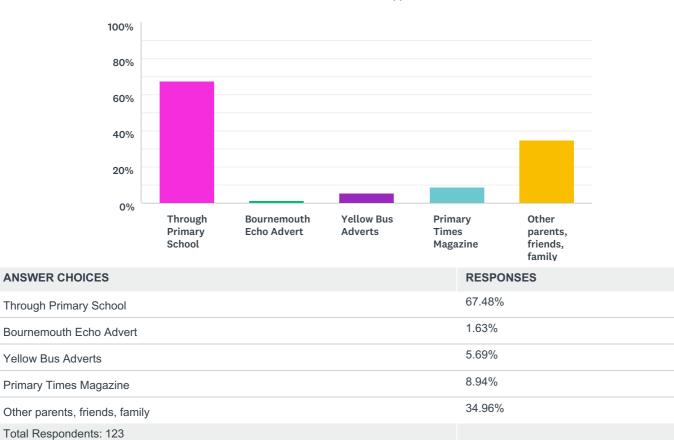

# Q11 How did you hear about out Open Evening

Answered: 123 Skipped: 23

83

2

7

11

43