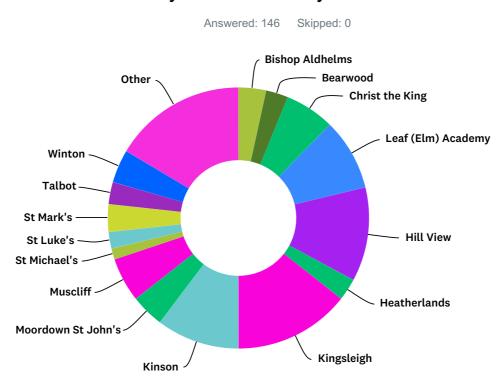

#### 2018 Open Evening Survey

| ANSWER CHOICES        | RESPONSES |    |  |  |
|-----------------------|-----------|----|--|--|
| Bethany Junior        | 0.00%     | 0  |  |  |
| Bishop Aldhelms       | 3.42%     | 5  |  |  |
| Bearwood              | 2.74%     | 4  |  |  |
| Canford Heath Juniors | 0.00%     | 0  |  |  |
| Christ the King       | 6.16%     | 9  |  |  |
| Leaf (Elm) Academy    | 8.90%     | 13 |  |  |
| Hill View             | 11.64%    | 17 |  |  |
| Heatherlands          | 2.74%     | 4  |  |  |
| Kingsleigh            | 14.38%    | 21 |  |  |
| Kinson                | 10.27%    | 15 |  |  |
| Moordown St John's    | 4.11%     | 6  |  |  |
| Muscliff              | 5.48%     | 8  |  |  |
| Parkfield             | 0.00%     | 0  |  |  |
| St Joseph's           | 0.00%     | 0  |  |  |
| St Michael's          | 1.37%     | 2  |  |  |
| St Luke's             | 2.05%     | 3  |  |  |
| St Mark's             | 3.42%     | 5  |  |  |
| Talbot                | 2.74%     | 4  |  |  |
| Winton                | 4.11%     | 6  |  |  |
| Other                 | 16.44%    | 24 |  |  |

## Q1 My child's Primary School is: