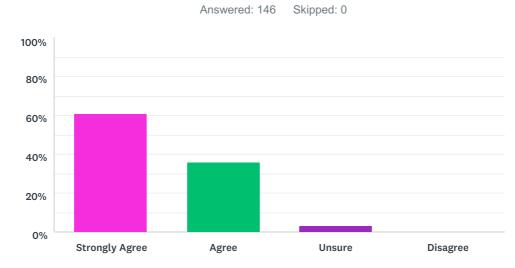

## Q9 I am happy with the subject options on offer.

|                | Strongly Agree | Agree | Unsure   | Disagree |     |
|----------------|----------------|-------|----------|----------|-----|
| ANSWER CHOICES |                |       | RESPONSE | S        |     |
| Strongly Agree |                |       | 60.27%   |          | 88  |
| Agree          |                |       | 34.25%   |          | 50  |
| Unsure         |                |       | 4.11%    |          | 6   |
| Disagree       |                |       | 1.37%    |          | 2   |
| TOTAL          |                |       |          |          | 146 |
|                |                |       |          |          |     |