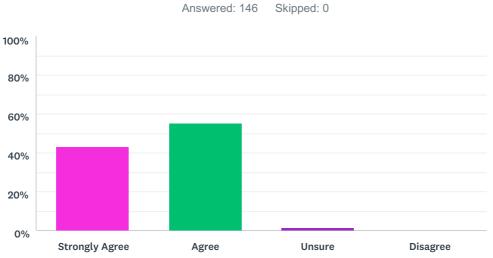

## Q8 The staff were friendly and knowledgeable.

|                | 0,0 | Strongly Agree | Agree | Unsure    | Disagree |     |
|----------------|-----|----------------|-------|-----------|----------|-----|
| ANSWER CHOICES |     |                |       | RESPONSES | 5        |     |
| Strongly Agree |     |                |       | 43.15%    |          | 63  |
| Agree          |     |                |       | 55.48%    |          | 81  |
| Unsure         |     |                |       | 1.37%     |          | 2   |
| Disagree       |     |                |       | 0.00%     |          | 0   |
| TOTAL          |     |                |       |           |          | 146 |