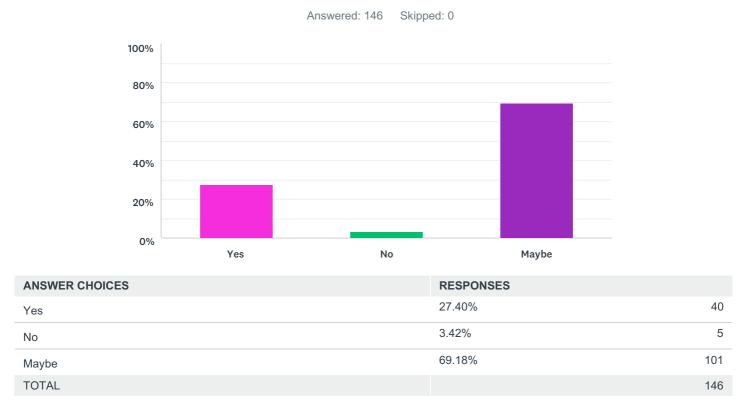

| 13 |  |  |
| Hill View             | 11.64%    | 17 |  |  |
| Heatherlands          | 2.74%     | 4  |  |  |
| Kingsleigh            | 14.38%    | 21 |  |  |
| Kinson                | 10.27%    | 15 |  |  |
| Moordown St John's    | 4.11%     | 6  |  |  |
| Muscliff              | 5.48%     | 8  |  |  |
| Parkfield             | 0.00%     | 0  |  |  |
| St Joseph's           | 0.00%     | 0  |  |  |
| St Michael's          | 1.37%     | 2  |  |  |
| St Luke's             | 2.05%     | 3  |  |  |
| St Mark's             | 3.42%     | 5  |  |  |
| Talbot                | 2.74%     | 4  |  |  |
| Winton                | 4.11%     | 6  |  |  |
| Other                 | 16.44%    | 24 |  |  |

## Q1 My child's Primary School is:

# Q2 My child will be joining The Bourne Academy in Year 7:



## Q3 What is most important to you when choosing a school?



**ANSWER CHOICES** RESPONSES 52.31% 68 Exam results 66.15% 86 Good behaviour 53.85% 70 Reputation 43.85% 57 Extra Curricular Activities 25.38% 33 Trips and Outings

# Q4 I am impressed with the facilities at the Academy.



| ANSWER CHOICES | RESPONSES |     |
|----------------|-----------|-----|
| Strongly Agree | 58.90%    | 86  |
| Agree          | 39.04%    | 57  |
| Unsure         | 2.05%     | 3   |
| Disagree       | 0.00%     | 0   |
| TOTAL          |           | 146 |

# Q5 I enjoyed the presentations.



| ANSWER CHOICES                 | RESPONSES |    |
|--------------------------------|-----------|----|
| Strongly Agree                 | 45.21%    | 66 |
| Agree                          | 41.78%    | 61 |
| Unsu