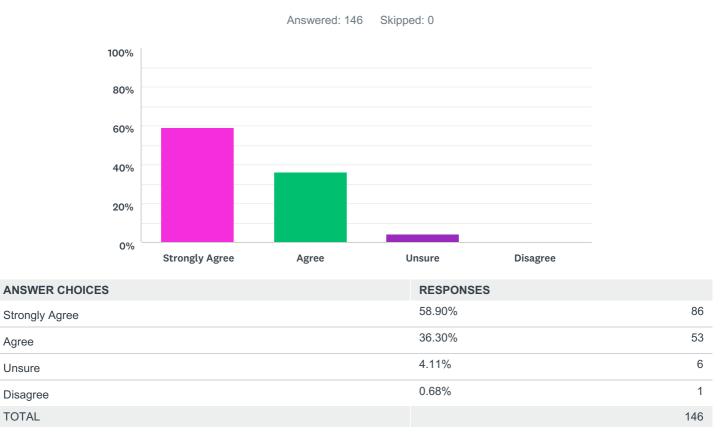

## Q7 I liked the atmosphere in the Academy.

| ANSWER CHOICES | RESPONSES |     |
|----------------|-----------|-----|
| Strongly Agree | 60.96%    | 89  |
| Agree          | 35.62%    | 52  |
| Unsure         | 3.42%     | 5   |
| Disagree       | 0.00%     | 0   |
| TOTAL          |           | 146 |