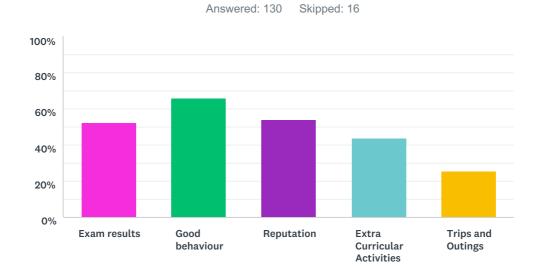

## Q3 What is most important to you when choosing a school?

**ANSWER CHOICES** RESPONSES 52.31% 68 Exam results 66.15% 86 Good behaviour 53.85% 70 Reputation 43.85% 57 Extra Curricular Activities 25.38% 33 Trips and Outings