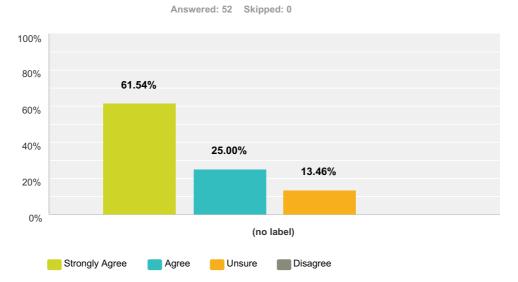

# Q6 I am kept well informed about how my child is getting on at the Academy

|            | Strongly Agree (1) | Agree (2) | Unsure (3) | Disagree (4) | Total | Weighted Average |
|------------|--------------------|-----------|------------|--------------|-------|------------------|
| (no label) | 61.54%             | 25.00%    | 13.46%     | 0.00%        |       |                  |
|            | 32                 | 13        | 7          | 0            | 52    | 1.52             |