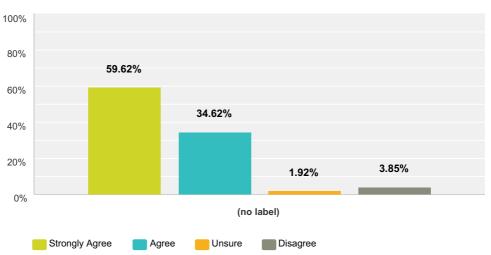

### Q1 My child has settled into GCSE/BTEC studies well

Answered: 52 Skipped: 0

|            | Strongly Agree (1) | Agree (2) | Unsure (3) | Disagree (4) | Total | Weighted Average |
|------------|--------------------|-----------|------------|--------------|-------|------------------|
| (no label) | 59.62%             | 34.62%    | 1.92%      | 3.85%        |       |                  |
|            | 31                 | 18        | 1          | 2            | 52    | 1.50             |