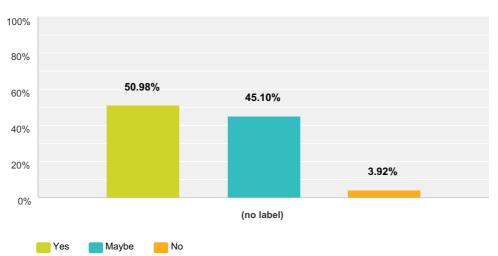

### Q7 Is your child considering to join the Academy 6th Form in 2018?

Answered: 51 Skipped: 1

|            | Yes (1) | Maybe (2) | No (3) | Total | Weighted Average |
|------------|---------|-----------|--------|-------|------------------|
| (no label) | 50.98%  | 45.10%    | 3.92%  |       |                  |
|            | 26      | 23        | 2      | 51    | 1.53             |

#### Minimum 1.00 Maximum 3.00 Median 1.00 Mean 1.53 Standard Deviation 0.57

| #  | Any other comments                                                                                                                                              | Date               |
|----|-----------------------------------------------------------------------------------------------------------------------------------------------------------------|--------------------|
| 1  | All positive, apart from one of his teachers, who was very negative.                                                                                            | 11/24/2016 9:16 AM |
| 2  | Disruptive children stop my daughter from learning!!                                                                                                            | 11/24/2016 9:11 AM |
| 3  | Really happy with E's progress at the Academy and has a great future ahead of her. Keep up the good work!                                                       | 11/24/2016 9:10 AM |
| 4  | Pleased with his progress.                                                                                                                                      | 11/24/2016 9:08 AM |
| 5  | Lee is very settled at school and I am very pleased with his progress in all subjects.                                                                          | 11/24/2016 9:07 AM |
| 6  | Thank you for all the hard work The Bourne Academy does for my daughter.                                                                                        | 11/24/2016 9:06 AM |
| 7  | My child is new to the school, therefore I need to see more teachers etc, to see how he is settling in all subject.                                             | 11/24/2016 9:05 AM |
| 8  | AMAZING SKOOL :-) (Their spelling!!! - Dee)                                                                                                                     | 11/24/2016 9:03 AM |
| 9  | GREAT SCHOOL! :-) 10/10                                                                                                                                         | 11/24/2016 8:55 AM |
| 10 | Needs to study at home more!! :-(                                                                                                                               | 11/24/2016 8:52 AM |
| 11 | Good feedback from teachers. Very pleased with The Bourne Academy.                                                                                              | 11/24/2016 8:51 AM |
| 12 | Love all the colours P learning styles!                                                                                                                         | 11/24/2016 8:49 AM |
| 13 | I have some concerns over very large class sizes, as my daughter is not overly confident and concerned she may get over looked, reflecting on her exam results. | 11/24/2016 8:48 AM |
| 14 | My daughter has continued to be very happy at the Academy. I am very happy with her development.                                                                | 11/24/2016 7:57 AM |
| 15 | Very pleased with the school.                                                                                                                                   | 11/24/2016 7:57 AM |