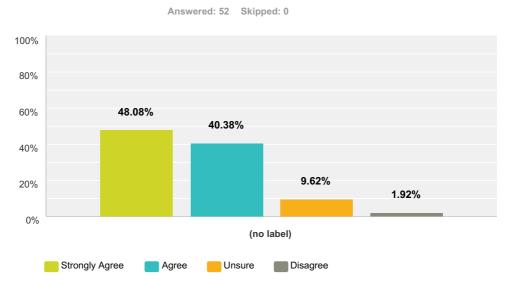

# Q4 I know how to help and support my child reach their target grades

|            | Strongly Agree (1) | Agree (2) | Unsure (3) | Disagree (4) | Total | Weighted Average |
|------------|--------------------|-----------|------------|--------------|-------|------------------|
| (no label) | 48.08%             | 40.38%    | 9.62%      | 1.92%        |       |                  |
|            | 25                 | 21        | 5          | 1            | 52    | 1.65             |