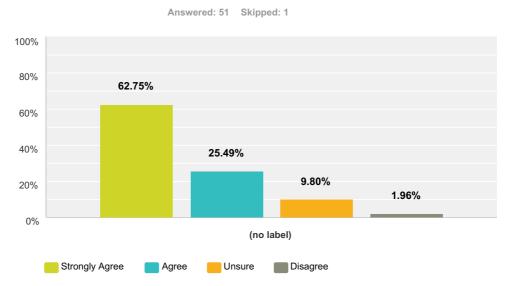

# Q3 I am happy with the progress my child is making towards their target grades

| 51         | trongly Agree (1) | Agree (2) | Unsure (3) | Disagree (4) | Total | Weighted Average |
|------------|-------------------|-----------|------------|--------------|-------|------------------|
| (no label) | 62.75%            | 25.49%    | 9.80%      | 1.96%        |       |                  |
|            | 32                | 13        | 5          | 1            | 51    | 1.51             |