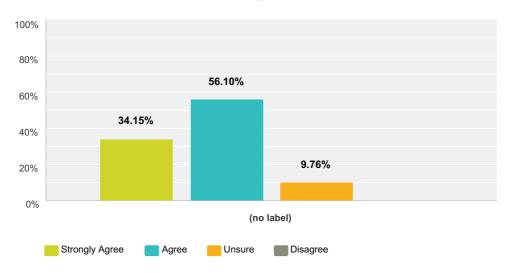

## Q3 My child receives lots of homework to do at home

Answered: 41 Skipped: 0

|            | Strongly Agree | Agree  | Unsure | Disagree | Total | Weighted Average |
|------------|----------------|--------|--------|----------|-------|------------------|
| (no label) | 34.15%         | 56.10% | 9.76%  | 0.00%    |       |                  |
|            | 14             | 23     | 4      | 0        | 41    | 1.76             |