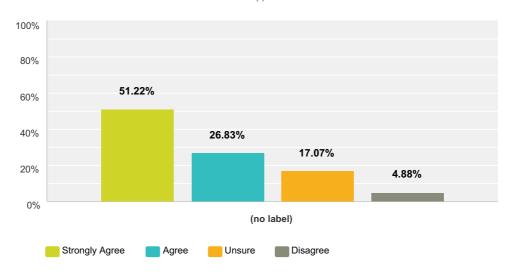

## Q8 I am kept well informed about how my child is getting on at the Academy

Answered: 41 Skipped: 0

|            | Strongly Agree | Agree  | Unsure | Disagree | Total | Weighted Average |
|------------|----------------|--------|--------|----------|-------|------------------|
| (no label) | 51.22%         | 26.83% | 17.07% | 4.88%    |       |                  |
|            | 21             | 11     | 7      | 2        | 41    | 1.76             |