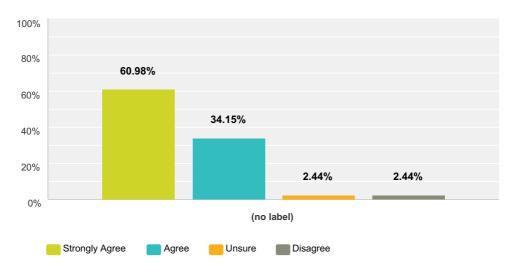

# Q2 I am happy with the progress my child is making towards their target grades

Answered: 41 Skipped: 0

|            | Strongly Agree | Agree  | Unsure | Disagree | Total | Weighted Average |
|------------|----------------|--------|--------|----------|-------|------------------|
| (no label) | 60.98%         | 34.15% | 2.44%  | 2.44%    |       |                  |
|            | 25             | 14     | 1      | 1        | 41    | 1.46             |