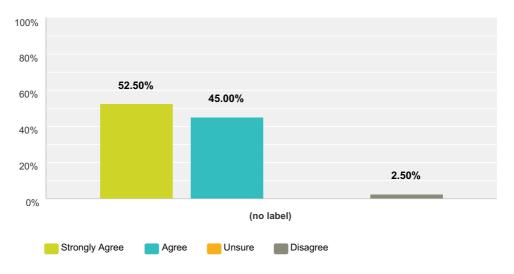

#### Q5 My child is supported in her/his learning

Answered: 40 Skipped: 1

|            | Strongly Agree | Agree  | Unsure | Disagree | Total | Weighted Average |
|------------|----------------|--------|--------|----------|-------|------------------|
| (no label) | 52.50%         | 45.00% | 0.00%  | 2.50%    |       |                  |
|            | 21             | 18     | 0      | 1        | 40    | 1.52             |