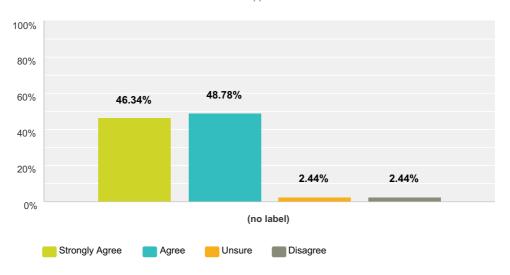

#### Q4 My child is being stretched academically

Answered: 41 Skipped: 0

|            | Strongly Agree | Agree  | Unsure | Disagree | Total | Weighted Average |
|------------|----------------|--------|--------|----------|-------|------------------|
| (no label) | 46.34%         | 48.78% | 2.44%  | 2.44%    |       |                  |
|            | 19             | 20     | 1      | 1        | 41    | 1.61             |