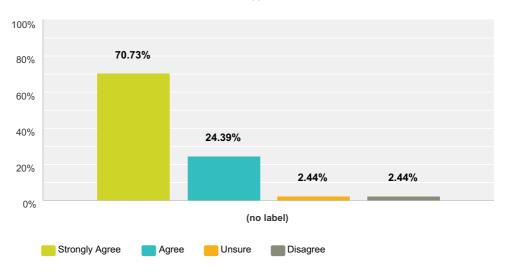

## Q1 The discussions I had with the teaching staff were useful

Answered: 41 Skipped: 0

|            | Strongly Agree | Agree  | Unsure | Disagree | Total | Weighted Average |
|------------|----------------|--------|--------|----------|-------|------------------|
| (no label) | 70.73%         | 24.39% | 2.44%  | 2.44%    |       |                  |
|            | 29             | 10     | 1      | 1        | 41    | 1.37             |