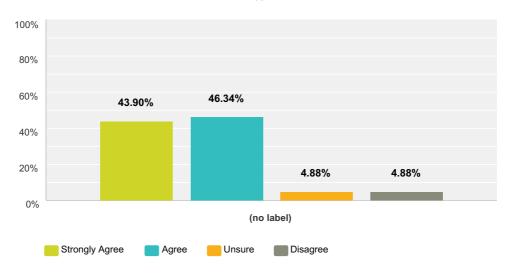

# Q7 I know how to help and support my child reach their target grades

Answered: 41 Skipped: 0

|            | Strongly Agree | Agree  | Unsure | Disagree | Total | Weighted Average |
|------------|----------------|--------|--------|----------|-------|------------------|
| (no label) | 43.90%         | 46.34% | 4.88%  | 4.88%    |       |                  |
|            | 18             | 19     | 2      | 2        | 41    | 1.71             |