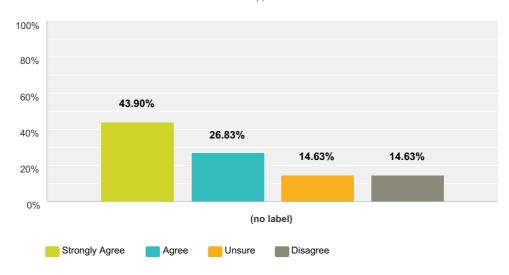

## Q6 I have useful phone calls with my child's assertive mentor

Answered: 41 Skipped: 0

|            | Strongly Agree | Agree  | Unsure | Disagree | Total | Weighted Average |
|------------|----------------|--------|--------|----------|-------|------------------|
| (no label) | 43.90%         | 26.83% | 14.63% | 14.63%   |       |                  |
|            | 18             | 11     | 6      | 6        | 41    | 2.00             |