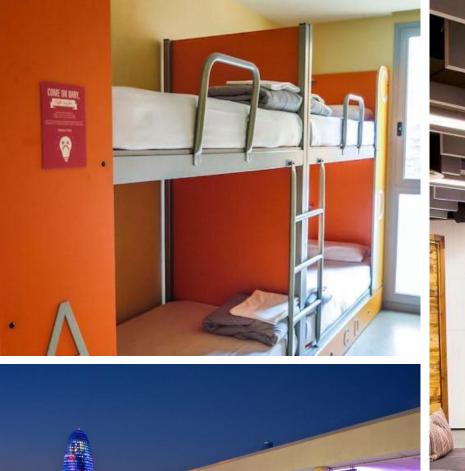

#### Twentytú Hostel Carrer de Pamplona, 114-116 08018 Barcelona Spain

- 4 days/ 3 nights
- Multi bedded rooms for students
- Caution money of €10 is required on arrival (refunded upon departure provided no damage to rooms)
- Bed and Breakfast accommodation
- Boys and girls will sleep in separate dorms
- TBA staff will allocate sleeping arrangemenmts
- Parents will be given Miss Farrells mobile for direct contact.