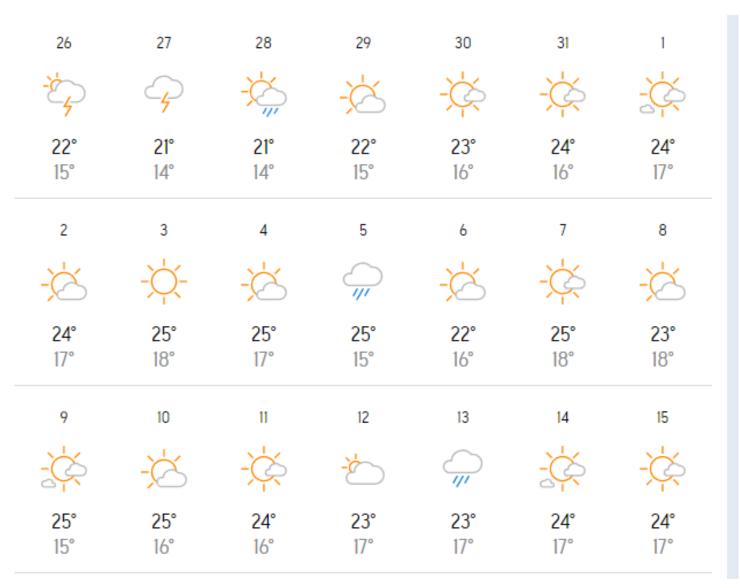

#### Why?

- to keep cost under £650
- Accommodation prices have soared since Covid

Confirmed date
Monday 17<sup>th</sup> - Thursday 20<sup>th</sup> June

### Outbound

To Girona (Barcelona) FR9912

Bournemouth - Girona (Barcelona)

Mon, 17 Jun 24

Departure time – 13.30 (meet at Bournemouth Airport at 11 am)

Arrival time in Spain – 16.25

## Inbound

To Bournemouth FR9911

Girona (Barcelona) - Bournemouth

Thu, 20 Jun 24

Departure time - 12:15

Arrival time in England - 13:10 (collection from the airport at 13.20pm)

- Return flights from Bournemouth to Barcelona Gerona with Ryanair
- Included is 10K luggage and one small rucksack (check the sizing on the website, they are very strict)
- Valid Passport dated with at least 6 months remaining
- Passport must be less than 10 years old (check the issue and expiry date)
- Non-British passport holders need to check with their own embassy for validity and any additional visas required to travel to Spain.