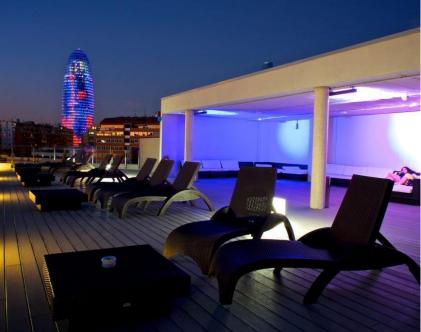

#### Twentytú Hostel Carrer de Pamplona, 114-116 08018 Barcelona Spain

- 4 days/ 3 nights
- Multi bedded rooms for students
- Caution money of €10 is required on arrival (refunded upon departure provided no damage to rooms)
- Bed and Breakfast accommodation
- Boys and girls will sleep in separate dorms
- TBA staff will allocate sleeping arrangemenmts
- Parents will be given Miss Farrells mobile for direct contact.