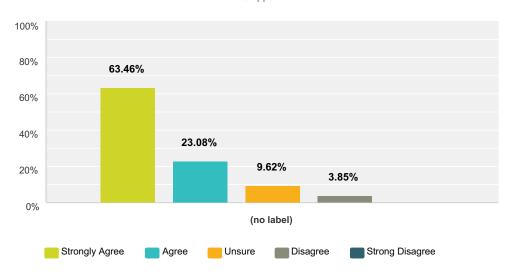

### Q5 My child is being stretched academically

Answered: 52 Skipped: 0

|            | Strongly Agree | Agree  | Unsure | Disagree | Strong Disagree | Total | Weighted Average |
|------------|----------------|--------|--------|----------|-----------------|-------|------------------|
| (no label) | 63.46%         | 23.08% | 9.62%  | 3.85%    | 0.00%           |       |                  |
|            | 33             | 12     | 5      | 2        | 0               | 52    | 1.54             |