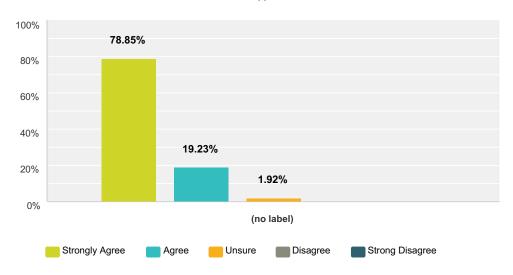

### Q6 My child is supported in her/his learning

Answered: 52 Skipped: 0

|            | Strongly Agree | Agree  | Unsure | Disagree | Strong Disagree | Total | Weighted Average |
|------------|----------------|--------|--------|----------|-----------------|-------|------------------|
| (no label) | 78.85%         | 19.23% | 1.92%  | 0.00%    | 0.00%           |       |                  |
|            | 41             | 10     | 1      | 0        | 0               | 52    | 1.23             |