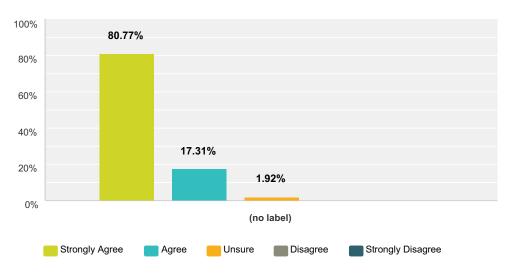

## Q1 The discussions I had with the teaching staff were useful

|            | Strongly Agree | Agree  | Unsure | Disagree | Strongly Disagree | Total | Weighted Average |
|------------|----------------|--------|--------|----------|-------------------|-------|------------------|
| (no label) | 80.77%         | 17.31% | 1.92%  | 0.00%    | 0.00%             |       |                  |
|            | 42             | 9      | 1      | 0        | 0                 | 52    | 1.21             |