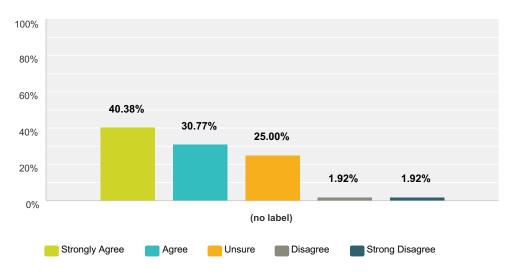

# Q4 My child's homework is marked regularly

Answered: 52 Skipped: 0

|            | Strongly Agree | Agree  | Unsure | Disagree | Strong Disagree | Total | Weighted Average |
|------------|----------------|--------|--------|----------|-----------------|-------|------------------|
| (no label) | 40.38%         | 30.77% | 25.00% | 1.92%    | 1.92%           |       |                  |
|            | 21             | 16     | 13     | 1        | 1               | 52    | 1.94             |