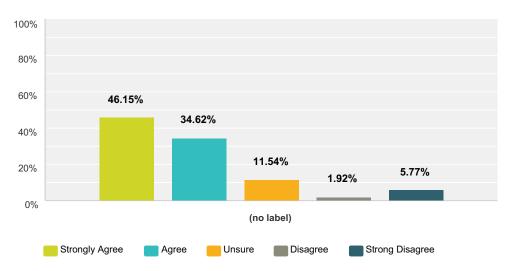

### Q3 My child receives the right amount of homework

Answered: 52 Skipped: 0

|            | Strongly Agree | Agree  | Unsure | Disagree | Strong Disagree | Total | Weighted Average |
|------------|----------------|--------|--------|----------|-----------------|-------|------------------|
| (no label) | 46.15%         | 34.62% | 11.54% | 1.92%    | 5.77%           |       |                  |
|            | 24             | 18     | 6      | 1        | 3               | 52    | 1.87             |