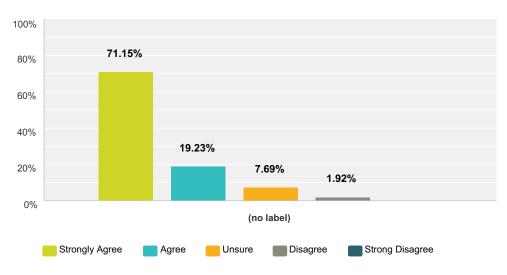

## Q2 I am happy with the progress my child is making towards their target grades

|            | Strongly Agree | Agree  | Unsure | Disagree | Strong Disagree | Total | Weighted Average |
|------------|----------------|--------|--------|----------|-----------------|-------|------------------|
| (no label) | 71.15%         | 19.23% | 7.69%  | 1.92%    | 0.00%           |       |                  |
|            | 37             | 10     | 4      | 1        | 0               | 52    | 1.40             |