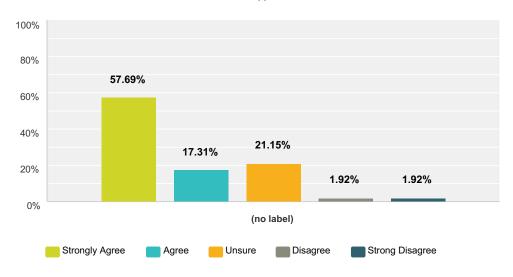

#### Q9 My child is seriously considering joining The Bourne Academy 6th Form (Sept 2017)

Answered: 52 Skipped: 0

|            | Strongly Agree | Agree  | Unsure | Disagree | Strong Disagree | Total | Weighted Average |
|------------|----------------|--------|--------|----------|-----------------|-------|------------------|
| (no label) | 57.69%         | 17.31% | 21.15% | 1.92%    | 1.92%           |       |                  |
|            | 30             | 9      | 11     | 1        | 1               | 52    | 1.73             |