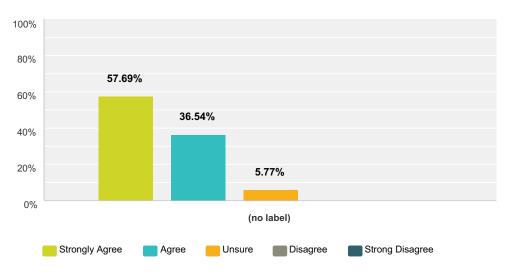

## Q7 I know how to help and support my child reach their target grades

|            | Strongly Agree | Agree  | Unsure | Disagree | Strong Disagree | Total | Weighted Average |
|------------|----------------|--------|--------|----------|-----------------|-------|------------------|
| (no label) | 57.69%         | 36.54% | 5.77%  | 0.00%    | 0.00%           |       |                  |
|            | 30             | 19     | 3      | 0        | 0               | 52    | 1.48             |