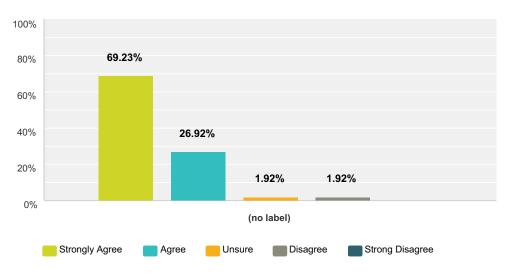

## Q8 I am kept well informed about how my child is getting on at the Academy

|            | Strongly Agree | Agree  | Unsure | Disagree | Strong Disagree | Total | Weighted Average |
|------------|----------------|--------|--------|----------|-----------------|-------|------------------|
| (no label) | 69.23%         | 26.92% | 1.92%  | 1.92%    | 0.00%           |       |                  |
|            | 36             | 14     | 1      | 1        | 0               | 52    | 1.37             |