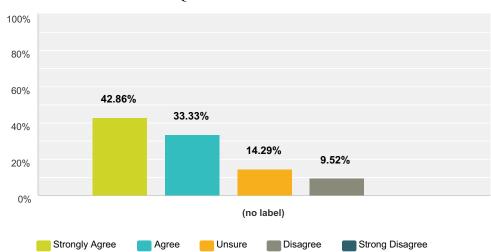

## Q4 My child receives lots of work to do at home:

Answered: 21 Skipped: 1

|            | Strongly Agree (1) | Agree (2) | Unsure (3) | Disagree (4) | Strong Disagree (5) | Total | Weighted Average |
|------------|--------------------|-----------|------------|--------------|---------------------|-------|------------------|
| (no label) | 42.86%             | 33.33%    | 14.29%     | 9.52%        | 0.00%               |       |                  |
|            | 9                  | 7         | 3          | 2            | 0                   | 21    | 1.90             |