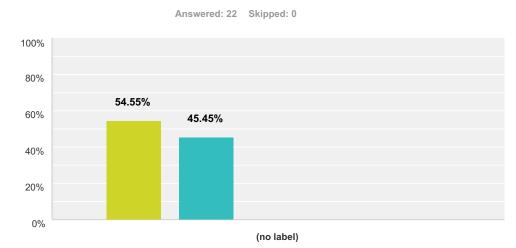

### Q6 My child is supported in her/his learning:

Answered: 22 Skipped: 0

|            | Strongly Agree (1) | Agree (2) | Unsure (3) | Disagree (4) | Strong Disagree (5) | Total | Weighted Average |
|------------|--------------------|-----------|------------|--------------|---------------------|-------|------------------|
| (no label) | 54.55%             | 36.36%    | 9.09%      | 0.00%        | 0.00%               |       |                  |
|            | 12                 | 8         | 2          | 0            | 0                   | 22    | 1.55             |
|            |                    |           |            |              |                     |       |                  |

| Basic Statistics |         |               |             |                    |
|------------------|---------|---------------|-------------|--------------------|
| Minimum          | Maximum | <b>Median</b> | <b>Mean</b> | Standard Deviation |
| 1.00             | 3.00    | 1.00          | 1.55        | 0.66               |