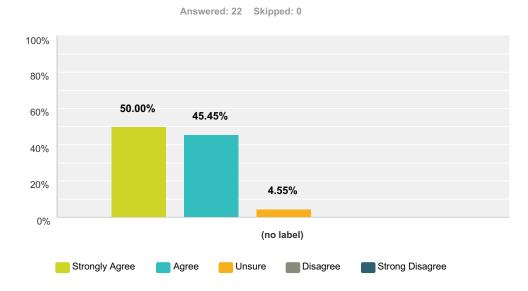

#### Q8 The presentation by the Principal & Vice Principal was useful:

|            | Strongly Agree (1) | Agree (2) | Unsure (3) | Disagree (4) | Strong Disagree (5) | Total | Weighted Average |
|------------|--------------------|-----------|------------|--------------|---------------------|-------|------------------|
| (no label) | 50.00%             | 45.45%    | 4.55%      | 0.00%        | 0.00%               |       |                  |
|            | 11                 | 10        | 1          | 0            | 0                   | 22    | 1.55             |

| Basic Statistics |                |        |             |                    |  |  |  |
|------------------|----------------|--------|-------------|--------------------|--|--|--|
| Minimum          | <b>Maximum</b> | Median | <b>Mean</b> | Standard Deviation |  |  |  |
| 1.00             | 3.00           | 1.50   | 1.55        | 0.58               |  |  |  |