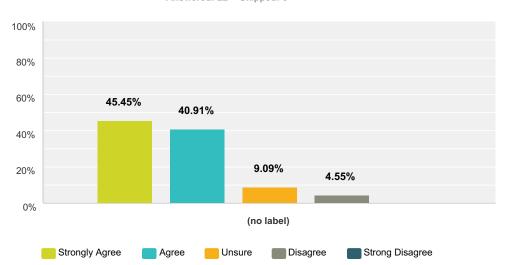

|                  | Strongly Agree (1) | Agree (2) | Unsure (3) | Disagree (4) | Strong Disagree (5) | Total | Weighted Average |
|------------------|--------------------|-----------|------------|--------------|---------------------|-------|------------------|
| (no label)       | 45.45%             | 40.91%    | 9.09%      | 4.55%        | 0.00%               |       |                  |
|                  | 10                 | 9         | 2          | 1            | 0                   | 22    | 1.73             |
|                  |                    |           |            |              |                     |       |                  |
| Basic Statistics |                    |           |            |              |                     |       |                  |

| Minimum | Maximum | Median | Mean | Standard Deviation |
|---------|---------|--------|------|--------------------|
| 1.00    | 4.00    | 2.00   | 1.73 | 0.81               |

|                  | Strongly Agree (1) | Agree (2) | Unsure (3) | Disagree (4) | Strong Disagree (5) | Total       | Weighted Average |
|------------------|--------------------|-----------|------------|--------------|---------------------|-------------|------------------|
| (no label)       | 54.55%             | 45.45%    | 0.00%      | 0.00%        | 0.00%               |             |                  |
|                  | 12                 | 10        | 0          | 0            | 0                   | 22          | 1.45             |
|                  |                    | 1         | 1          |              |                     |             |                  |
| Basic Statistics |                    |           |            |              |                     |             |                  |
| Minimum          | Maxir              | num       | Median     | N            | lean Standar        | d Deviation |                  |
| 1.00             | 2.00               |           | 1.00       | 1            | .45 0.50            |             |                  |