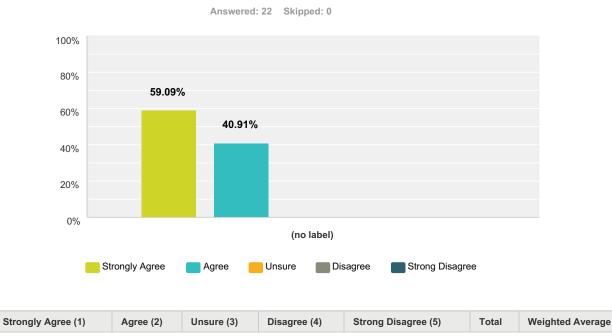

### Q2 I feel well informed about how my child is progressing in their learning:

| (no label)       | 59.09%                | 40.91% | 0.00%  | 0.00%             | 0.00% |             |      |  |  |
|------------------|-----------------------|--------|--------|-------------------|-------|-------------|------|--|--|
|                  | 13                    | 9      | 0      | 0                 | 0     | 22          | 1.41 |  |  |
|                  |                       |        |        |                   |       |             |      |  |  |
| Basic Statistics |                       |        |        |                   |       |             |      |  |  |
| Minimum<br>1.00  | <b>Maximu</b><br>2.00 | ım     | Median | <b>M</b> e<br>1.4 |       | d Deviation | 1    |  |  |