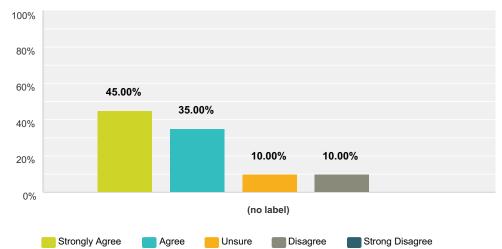

## Q5 My child is being stretched academically:

Answered: 20 Skipped: 2

|                         | Strongly Agree (1) | Agree (2) | Unsure (3) | Disagree (4)            | Strong Disagree (5) | Total                      | Weighted Average |  |  |
|-------------------------|--------------------|-----------|------------|-------------------------|---------------------|----------------------------|------------------|--|--|
| (no label)              | 45.00%             | 35.00%    | 10.00%     | 10.00%                  | 0.00%               |                            |                  |  |  |
|                         | 9                  | 7         | 2          | 2                       | 0                   | 20                         | 1.85             |  |  |
|                         |                    |           |            |                         |                     |                            |                  |  |  |
| <b>Basic Statistics</b> |                    |           |            |                         |                     |                            |                  |  |  |
|                         |                    |           |            | Median Mean   2.00 1.85 |                     | Standard Deviation<br>0.96 |                  |  |  |