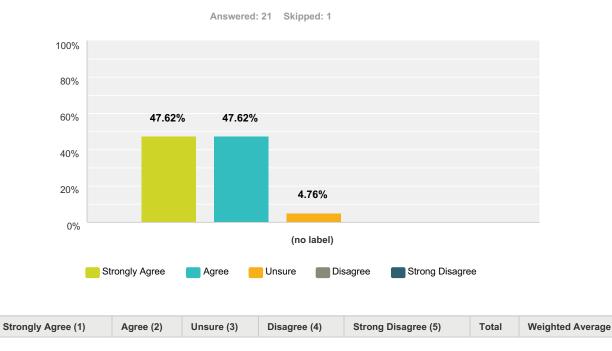

### Q3 I am happy with the progress my child is making towards their target grades:

|            | Strongly Agree (1) | Agree (2) | Unsure (3) | Disagree (4) | Strong Disagree (5) | Total | Weighted Average |
|------------|--------------------|-----------|------------|--------------|---------------------|-------|------------------|
| (no label) | 52.38%             | 47.62%    | 0.00%      | 0.00%        | 0.00%               |       |                  |
|            | 11                 | 10        | 0          | 0            | 0                   | 21    | 1.48             |

| Basic Statistics |                     |        |             |                    |
|------------------|---------------------|--------|-------------|--------------------|
| Minimum          | <b>Maximum</b> 2.00 | Median | <b>Mean</b> | Standard Deviation |
| 1.00             |                     | 1.00   | 1.48        | 0.50               |