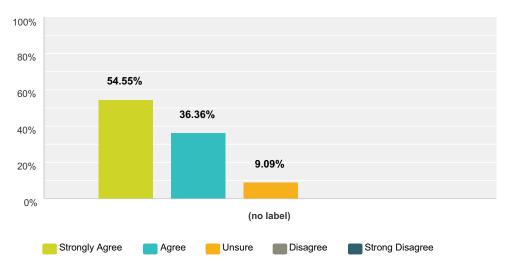

### Q6 My child is supported in her/his learning:

Answered: 22 Skipped: 0

|            | Strongly Agree (1) | Agree (2) | Unsure (3) | Disagree (4) | Strong Disagree (5) | Total | Weighted Average |
|------------|--------------------|-----------|------------|--------------|---------------------|-------|------------------|
| (no label) | 54.55%             | 36.36%    | 9.09%      | 0.00%        | 0.00%               |       |                  |
|            | 12                 | 8         | 2          | 0            | 0                   | 22    | 1.55             |
|            |                    |           |            |              |                     |       |                  |

| Basic Statistics |         |               |             |                    |
|------------------|---------|---------------|-------------|--------------------|
| Minimum          | Maximum | <b>Median</b> | <b>Mean</b> | Standard Deviation |
| 1.00             | 3.00    | 1.00          | 1.55        | 0.66               |