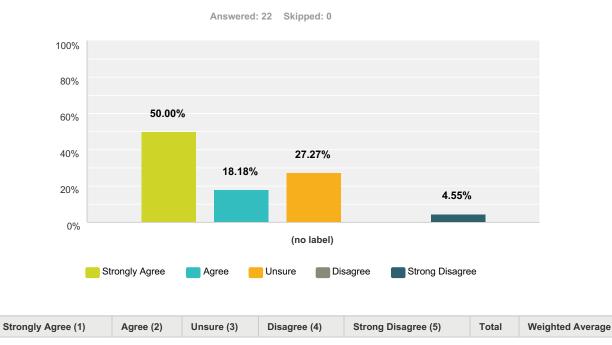

## Q12 My child is considering staying on into the Academy's 6th Form:

| (no label)             | <b>50.00%</b><br>11   | <b>18.18%</b><br>4 | <b>27.27%</b><br>6    | <b>0.00%</b><br>0 | <b>4.55%</b><br>1      | 22           | 1.91 |
|------------------------|-----------------------|--------------------|-----------------------|-------------------|------------------------|--------------|------|
| Basic Statistics       |                       |                    |                       |                   |                        |              |      |
| <b>Minimum</b><br>1.00 | <b>Maximu</b><br>5.00 | m                  | <b>Median</b><br>1.50 |                   | lean Standa<br>91 1.08 | rd Deviatior | 1    |