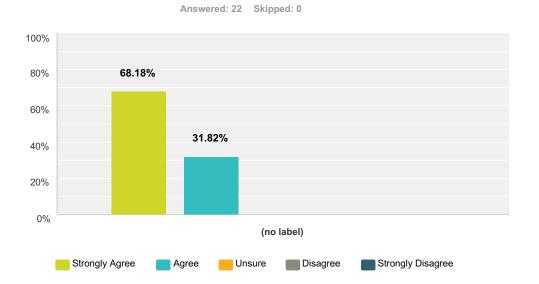

#### Q1 The discussions I had with the teaching staff were useful:

|            | Strongly Agree (1) | Agree (2) | Unsure (3) | Disagree (4) | Strongly Disagree (5) | Total | Weighted Average |
|------------|--------------------|-----------|------------|--------------|-----------------------|-------|------------------|
| (no label) | 68.18%             | 31.82%    | 0.00%      | 0.00%        | 0.00%                 |       |                  |
|            | 15                 | 7         | 0          | 0            | 0                     | 22    | 1.32             |
|            | 15                 | 7         | 0          | 0            | 0                     | 22    |                  |
|            |                    |           |            |              |                       |       |                  |