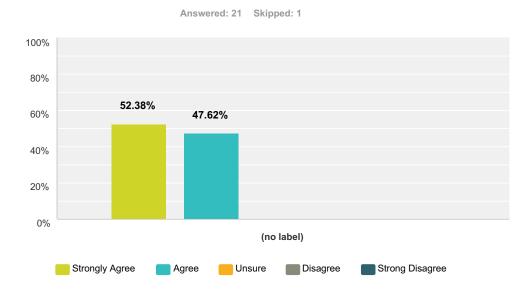

### Q3 I am happy with the progress my child is making towards their target grades:

|            | Strongly Agree (1) | Agree (2) | Unsure (3) | Disagree (4) | Strong Disagree (5) | Total | Weighted Average |
|------------|--------------------|-----------|------------|--------------|---------------------|-------|------------------|
| (no label) | 52.38%             | 47.62%    | 0.00%      | 0.00%        | 0.00%               |       |                  |
|            | 11                 | 10        | 0          | 0            | 0                   | 21    | 1.48             |