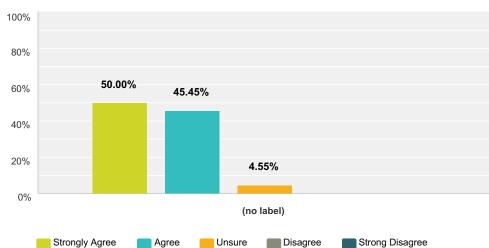

#### Q8 The presentation by the Principal & Vice Principal was useful:

|            | Strongly Agree (1) | Agree (2) | Unsure (3) | Disagree (4) | Strong Disagree (5) | Total | Weighted Average |
|------------|--------------------|-----------|------------|--------------|---------------------|-------|------------------|
| (no label) | 50.00%             | 45.45%    | 4.55%      | 0.00%        | 0.00%               |       |                  |
|            | 11                 | 10        | 1          | 0            | 0                   | 22    | 1.55             |

| Basic Statistics |                |        |             |                    |  |  |  |
|------------------|----------------|--------|-------------|--------------------|--|--|--|
| Minimum          | <b>Maximum</b> | Median | <b>Mean</b> | Standard Deviation |  |  |  |
| 1.00             | 3.00           | 1.50   | 1.55        | 0.58               |  |  |  |