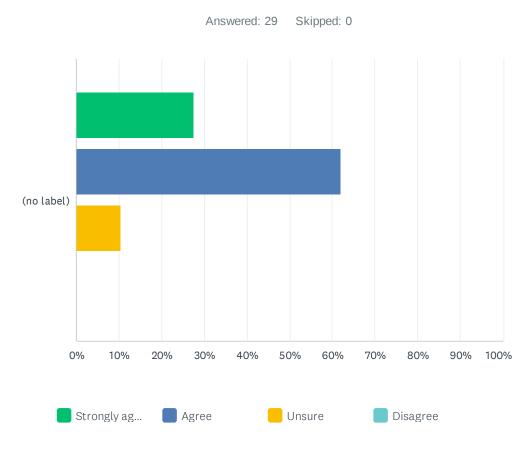

# Q9 My child is aware of their 'next steps' after Sixth Form i.e. University/Work/Training:

|            | STRONGLY AGREE | AGREE        | UNSURE      | DISAGREE | TOTAL | WEIGHTED AVERAGE |
|------------|----------------|--------------|-------------|----------|-------|------------------|
| (no label) | 27.59%<br>8    | 62.07%<br>18 | 10.34%<br>3 | 0.00%    | 29    | 1.55             |