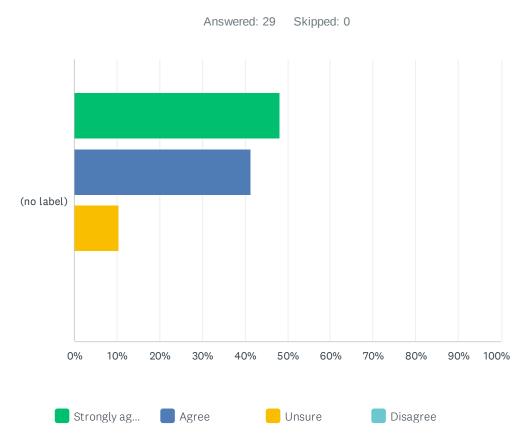

# Q3 I am happy with the progress my child is making in ALL subject areas (if anything other than Agree/Strongly Agree, please comment below to help us support you further):

|            | STRONGLY AGREE | AGREE        | UNSURE      | DISAGREE | TOTAL | WEIGHTED AVERAGE |
|------------|----------------|--------------|-------------|----------|-------|------------------|
| (no label) | 48.28%<br>14   | 41.38%<br>12 | 10.34%<br>3 | 0.00%    | 29    | 1.14             |