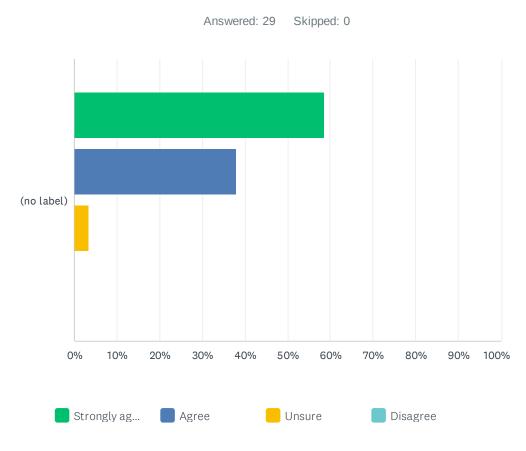

## Q4 I am happy with how the Academy is monitoring my child's progress in Sixth Form:

|            | STRONGLY AGREE | AGREE        | UNSURE     | DISAGREE | TOTAL | WEIGHTED AVERAGE |
|------------|----------------|--------------|------------|----------|-------|------------------|
| (no label) | 58.62%<br>17   | 37.93%<br>11 | 3.45%<br>1 | 0.00%    | 29    | 0.86             |