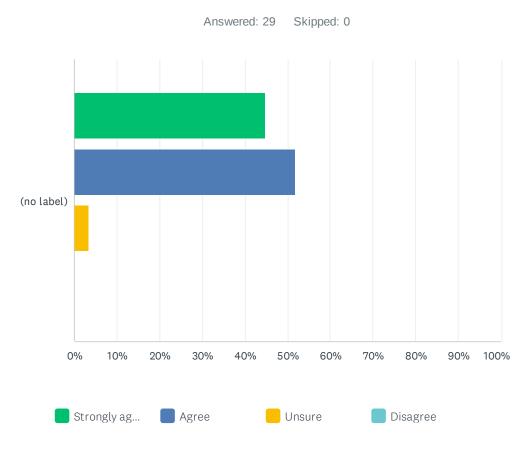

### Q2 The virtual/online meeting format was simple to navigate and worked well:

|            | STRONGLY AGREE | AGREE        | UNSURE     | DISAGREE   | TOTAL | WEIGHTED AVERAGE |
|------------|----------------|--------------|------------|------------|-------|------------------|
| (no label) | 51.72%<br>15   | 37.93%<br>11 | 3.45%<br>1 | 6.90%<br>2 | 29    | 1.14             |