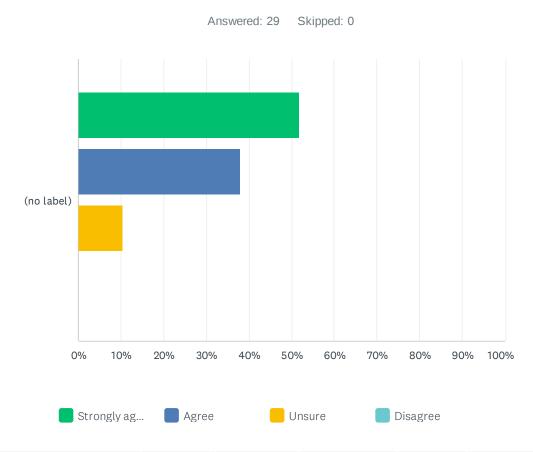

# Q3 I am happy with the progress my child is making in ALL subject areas (if anything other than Agree/Strongly Agree, please comment below to help us support you further):

|            | STRONGLY AGREE | AGREE        | UNSURE      | DISAGREE | TOTAL | WEIGHTED AVERAGE |
|------------|----------------|--------------|-------------|----------|-------|------------------|
| (no label) | 48.28%<br>14   | 41.38%<br>12 | 10.34%<br>3 | 0.00%    | 29    | 1.14             |