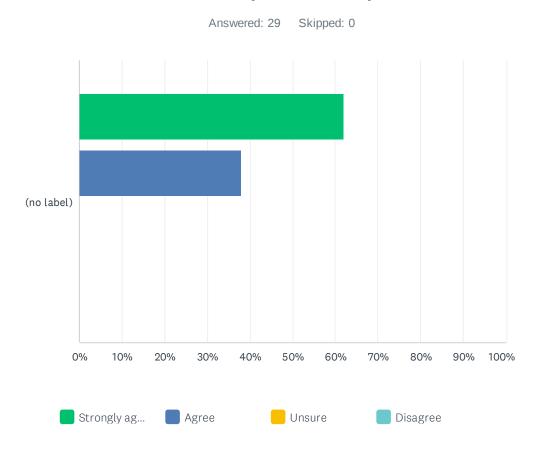

#### Q1 The discussions I had with my child's subject teachers were useful:

|            | STRONGLY AGREE | AGREE        | UNSURE | DISAGREE | TOTAL | WEIGHTED AVERAGE |
|------------|----------------|--------------|--------|----------|-------|------------------|
| (no label) | 62.07%<br>18   | 37.93%<br>11 | 0.00%  | 0.00%    | 29    | 0.76             |