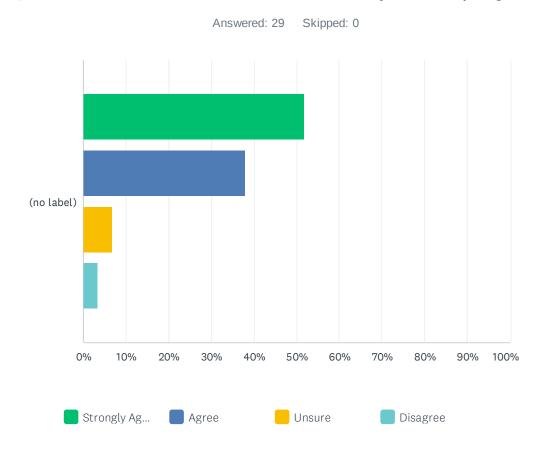

# Q3 I am happy with the progress my child is making in ALL subject areas (if anything other than Agree/Strongly Agree, please comment below to help us support you further):

|            | STRONGLY AGREE | AGREE        | UNSURE      | DISAGREE | TOTAL | WEIGHTED AVERAGE |
|------------|----------------|--------------|-------------|----------|-------|------------------|
| (no label) | 48.28%<br>14   | 41.38%<br>12 | 10.34%<br>3 | 0.00%    | 29    | 1.14             |