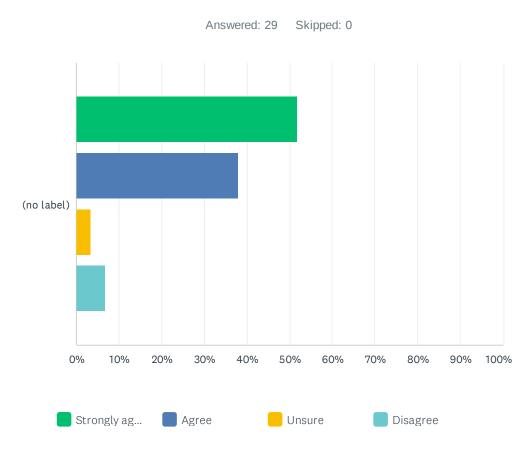

### Q2 The virtual/online meeting format was simple to navigate and worked well:

|            | STRONGLY AGREE | AGREE        | UNSURE     | DISAGREE   | TOTAL | WEIGHTED AVERAGE |
|------------|----------------|--------------|------------|------------|-------|------------------|
| (no label) | 51.72%<br>15   | 37.93%<br>11 | 3.45%<br>1 | 6.90%<br>2 | 29    | 1.14             |