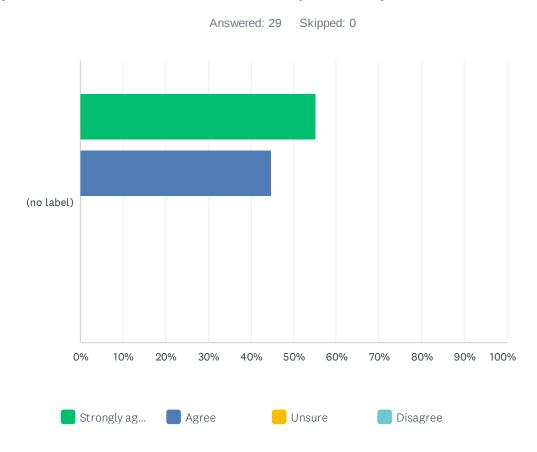

#### Q6 My child knows how to work independently outside the Academy:

|            | STRONGLY AGREE | AGREE        | UNSURE | DISAGREE | TOTAL | WEIGHTED AVERAGE |
|------------|----------------|--------------|--------|----------|-------|------------------|
| (no label) | 55.17%<br>16   | 44.83%<br>13 | 0.00%  | 0.00%    | 29    | 0.90             |

#### Q7 This parents evening is at the right time of the day:

|            | STRONGLY AGREE | AGREE        | UNSURE | DISAGREE | TOTAL | WEIGHTED AVERAGE |
|------------|----------------|--------------|--------|----------|-------|------------------|
| (no label) | 55.17%<br>16   | 44.83%<br>13 | 0.00%  | 0.00%    | 29    | 0.90             |