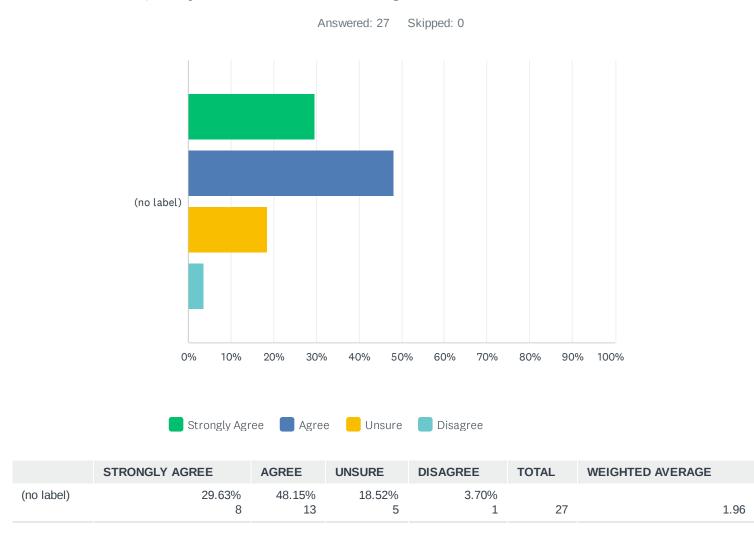

### Q1 The discussions I had with the teachers were useful:



#### 2/13



### Q3 My child receives the right amount of homework:



#### Q4 My child's work is valued and they receive feedback:





## Q6 My child is supported in her/his learning:

## Q7 I know how to support my child reach their target grades



## Q8 Show My Homework is helpful for me to support my child's work at home:



### Q9 I access Show My Homework to monitor my child's homework:



| ANSWER CHOICES | RESPONSES |
|----------------|-----------|
| Daily          | 28.00% 7  |
| Weekly         | 44.00% 11 |
| Monthly        | 4.00% 1   |
| Termly         | 0.00% 0   |
| Never          | 24.00% 6  |
| TOTAL          | 25        |



### Q10 My child feels supported in aiming for targets:

## Q11 One thing the Academy does well is:

Answered: 13 Skipped: 14

## Q12 One thing I would like th