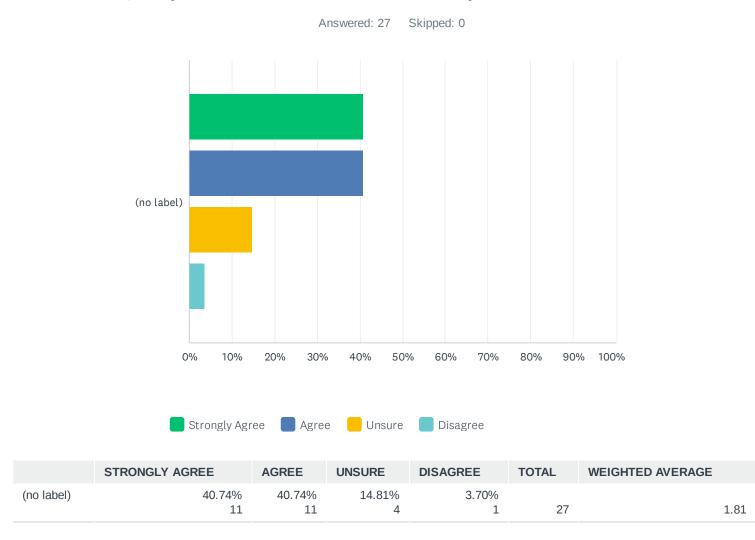

### Q1 The discussions I had with the teachers were useful:



#### 2/13



### Q3 My child receives the right amount of homework:



#### Q4 My child's work is valued and they receive feedback:





## Q6 My child is supported in her/his learning:

## Q7 I know how to support my child reach their target grades



## Q8 Show My Homework is helpful for me to support my child's work at home:



### Q9 I access Show My Homework to monitor my child's homework:



| ANSWER CHOICES | RESPONSES |
|----------------|-----------|
| Daily          | 28.00% 7  |
| Weekly         | 44.00% 11 |
| Monthly        | 4.00% 1   |
| Termly         | 0.00% 0   |
| Never          | 24.00% 6  |
| TOTAL          | 25        |



### Q10 My child feels supported in aiming for targets:

## Q11 One thing the Academy does well is:

Answered: 13 Skipped: 14

## Q12 One thing I would like the Academy to improve is:

Answered: 11 Skipped: 16

# Q13