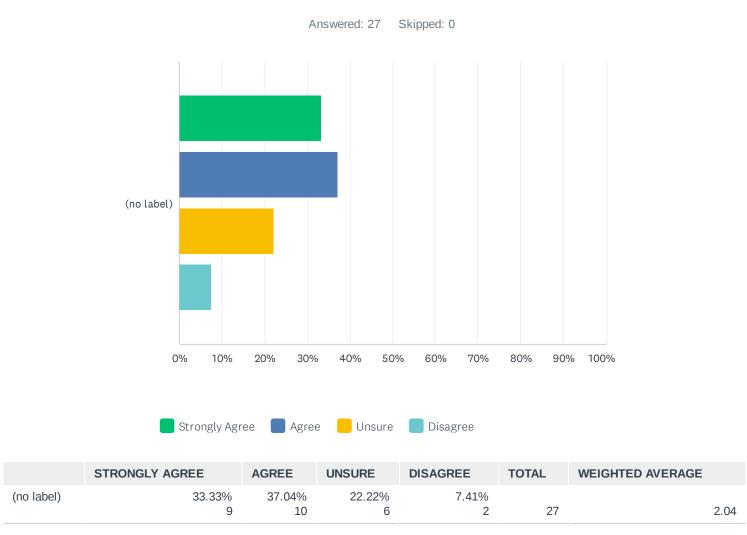

### Q1 The discussions I had with the teachers were useful:



#### 2/13



### Q3 My child receives the right amount of homework:



#### Q4 My child's work is valued and they receive feedback:





## Q6 My child is supported in her/his learning:

## Q7 I know how to support my child reach their target grades



## Q8 Show My Homework is helpful for me to support my child's work at home:



### Q9 I access Show My Homework to monitor my child's homework:



| ANSWER CHOICES | RESPONSES |
|----------------|-----------|
| Daily          | 28.00% 7  |
| Weekly         | 44.00% 11 |
| Monthly        | 4.00% 1   |
| Termly         | 0.00% 0   |
| Never          | 24.00% 6  |
| TOTAL          | 25        |



### Q10 My child feels supported in aiming for targets:

## Q11 One thing the Academy does well is:

Answered: 13 Skipped: 14

## Q12 One thing I would like the Academy to improve is:

Answered: 11 Skipped: 16

# Q13 If you wish to be contacted to discuss any of the points you have raised in the feedback please enter your child's name.

Answered: 4 Skipped: 23