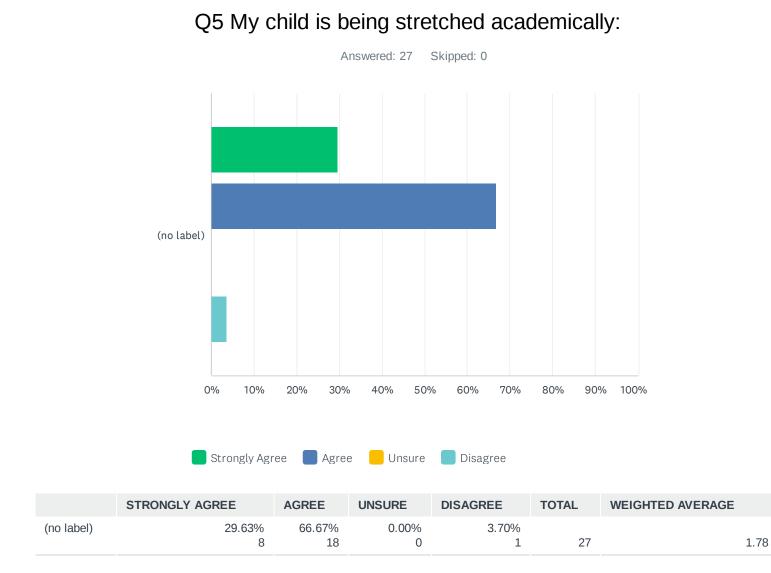

### Q1 The discussions I had with the teachers were useful:



#### 2/13



### Q3 My child receives the right amount of homework:



#### Q4 My child's work is valued and they receive feedback:





## Q6 My child is supported in her/his learning:

## Q7 I know how to support my child reach their target grades



## Q8 Show My Homework is helpful for me to support my child's work at home:



### Q9 I access Show My Homework to monitor my child's homework:



| ANSWER CHOICES | RESPONSES |
|----------------|-----------|
| Daily          | 28.00% 7  |
| Weekly         | 44.00% 11 |
| Monthly        | 4.00% 1   |
| Termly         | 0.00% 0   |
| Never          | 24.00% 6  |
| TOTAL          | 25        |



### Q10 My child feels supported in aiming for targets:

## Q11 One thing the Academy does well is:

Answered: 13 Skipped: 14

## Q12 One thing I would like the Academy to improve is:

Answered: 11 Skipped: 16

# Q13 If you wish to be contacted to discuss any of the points you hav