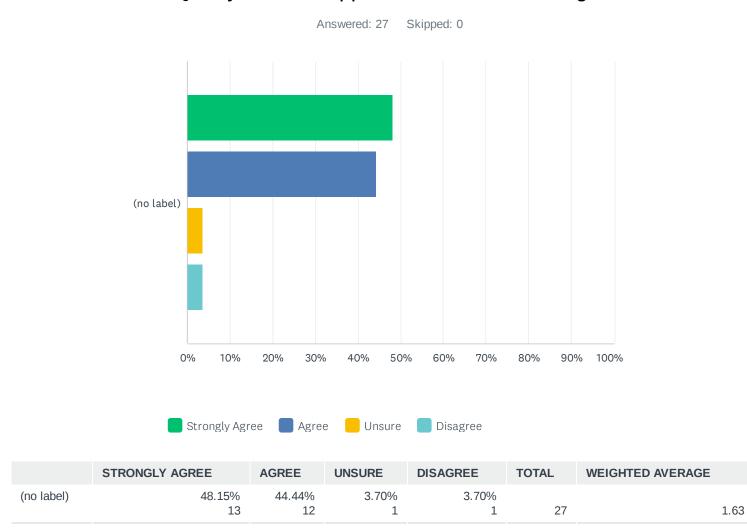

### Q1 The discussions I had with the teachers were useful:



#### 2/13



### Q3 My child receives the right amount of homework:



#### Q4 My child's work is valued and they receive feedback:





## Q6 My child is supported in her/his learning:

## Q7 I know how to support my child reach their target grades



## Q8 Show My Homework is helpful for me to support my child's work at home:



### Q9 I access Show My Homework to monitor my child's homework:



| ANSWER CHOICES | RESPONSES |
|----------------|-----------|
| Daily          | 28.00% 7  |
| Weekly         | 44.00% 11 |
| Monthly        | 4.00% 1   |
| Termly         | 0.00% 0   |
| Never          | 24.00% 6  |
| TOTAL          | 25        |



### Q10 My child feels supported in aiming for targets:

## Q11 One thing the Academy does well is:

Answered: 13 Skipped: 14

## Q12 One thing I would like the Academy to improve is:

Answered: 11 Skipped: 16

# Q13 If you wish to be contacted to discuss any of the points you have