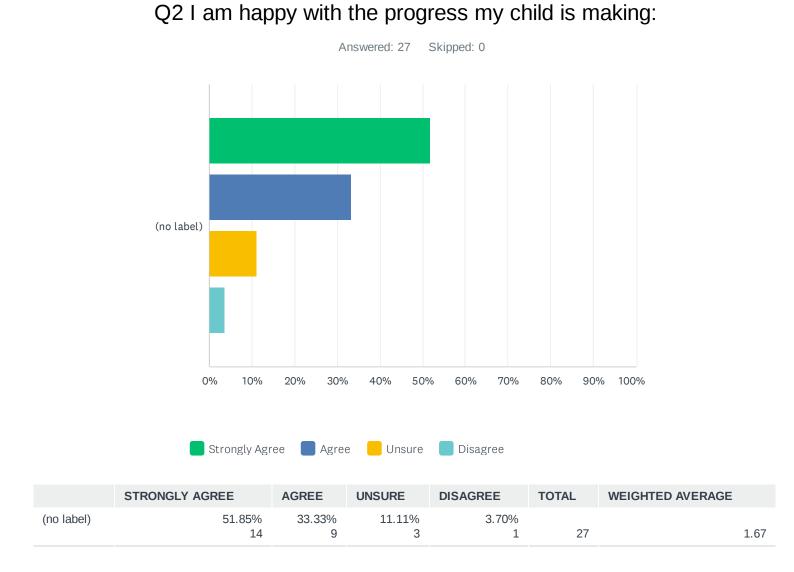

### Q1 The discussions I had with the teachers were useful:



#### 2/13



### Q3 My child receives the right amount of homework:



#### Q4 My child's work is valued and they receive feedback:





## Q6 My child is supported in her/his learning:

## Q7 I know how to support my child reach their target grades



## Q8 Show My Homework is helpful for me to support my child's work at home:



### Q9 I access Show My Homework to monitor my child's homework:



| ANSWER CHOICES | RESPONSES |
|----------------|-----------|
| Daily          | 28.00% 7  |
| Weekly         | 44.00% 11 |
| Monthly        | 4.00% 1   |
| Termly         | 0.00% 0   |
| Never          | 24.00% 6  |
| TOTAL          | 25        |



### Q10 My child feels supported in aiming for targets:

## Q11 One thing the Academy does well is:

Answered: 13 Skipped: 14

## Q12 One thing I