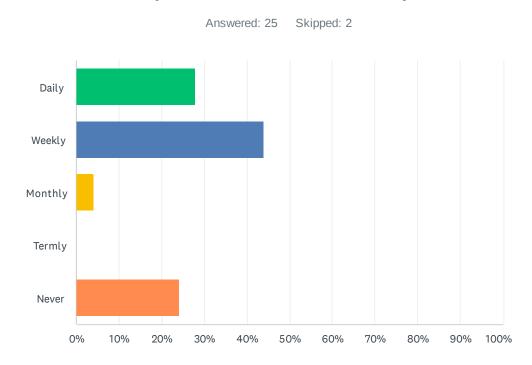

### Q9 I access Show My Homework to monitor my child's homework:

| ANSWER CHOICES | RESPONSES |
|----------------|-----------|
| Daily          | 28.00% 7  |
| Weekly         | 44.00% 11 |
| Monthly        | 4.00% 1   |
| Termly         | 0.00% 0   |
| Never          | 24.00% 6  |
| TOTAL          | 25        |