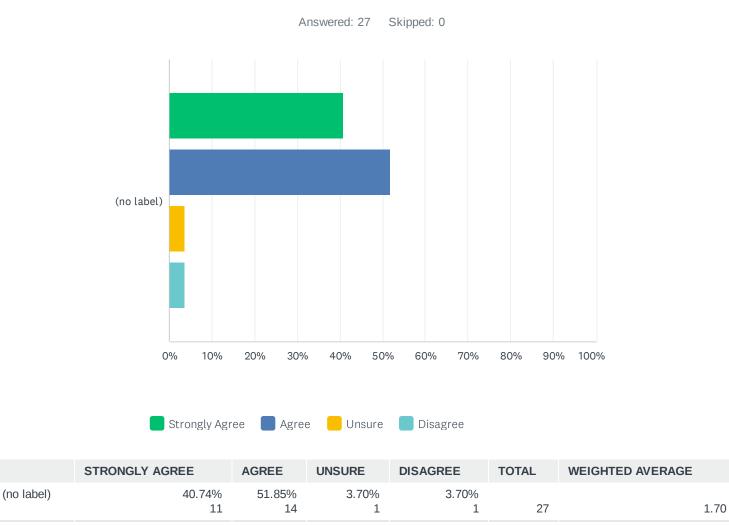

### Q1 The discussions I had with the teachers were useful:



#### 2/13



### Q3 My child receives the right amount of homework:



#### Q4 My child's work is valued and they receive feedback:





## Q6 My child is supported in her/his learning:

## Q7 I know how to support my child reach their target grades



## Q8 Show My Homework is helpful for me to support my child's work at home:



### Q9 I access Show My Homework to monitor my child's homework:



| ANSWER CHOICES | RESPONSES |
|----------------|-----------|
| Daily          | 28.00% 7  |
| Weekly         | 44.00% 11 |
| Monthly        | 4.00% 1   |
| Termly         | 0.00% 0   |
| Never          | 24.00% 6  |
| TOTAL          | 25        |



### Q10 My child feels supported in aiming for targets:

## Q11 One thing the Academy does well is:

Answered: 13 Skipped: 14

## Q12 One thing I would like the Academy to improve is:

Answered: 11 Skipped: 16

# Q13 If you wish to be contacted to discuss any of the points you have raised in the feedback please enter your child's name.

Answered: 4 Skipped: 23