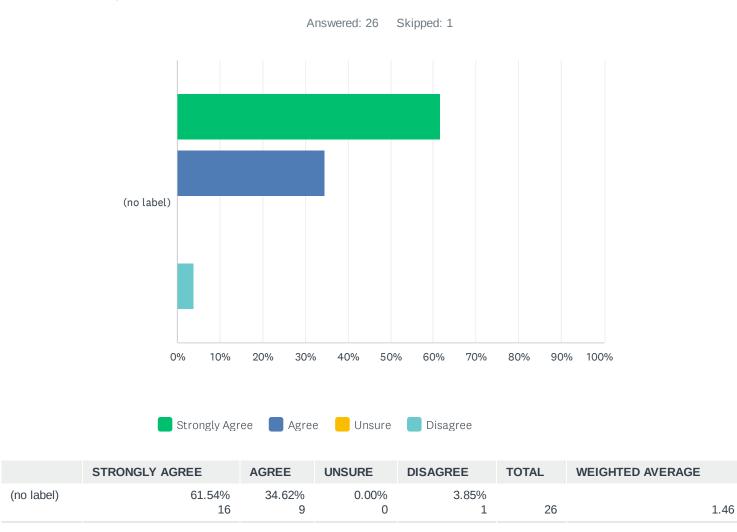

### Q1 The discussions I had with the teachers were useful:



#### 2/13



### Q3 My child receives the right amount of homework:



#### Q4 My child's work is valued and they receive feedback:





## Q6 My child is supported in her/his learning:

## Q7 I know how to support my child reach their target grades



## Q8 Show My Homework is helpful for me to support my child's work at home:



### Q9 I access Show My Homework to monitor my child's homework:



| ANSWER CHOICES | RESPONSES |
|----------------|-----------|
| Daily          | 28.00% 7  |
| Weekly         | 44.00% 11 |
| Monthly        | 4.00% 1   |
| Termly         | 0.00% 0   |
| Never          | 24.00% 6  |
| TOTAL          | 25        |



### Q10 My child feels supported in aiming for targets:

## Q11 One thing the Acade