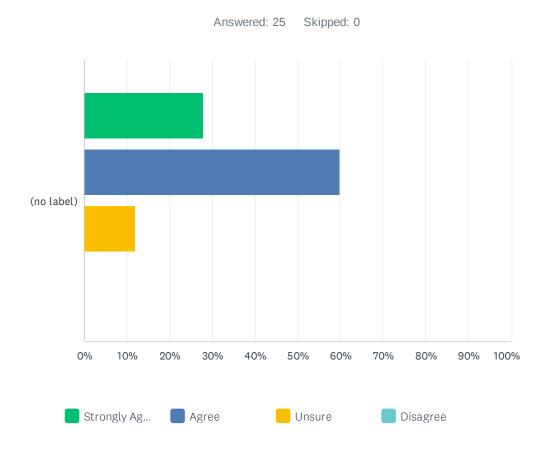

### Q7 I know how to help and support my child reach their target grades

|            | STRONGLY AGREE | AGREE        | UNSURE      | DISAGREE | TOTAL | WEIGHTED AVERAGE |
|------------|----------------|--------------|-------------|----------|-------|------------------|
| (no label) | 20.00%<br>5    | 68.00%<br>17 | 12.00%<br>3 | 0.00%    | 25    | 1.92             |