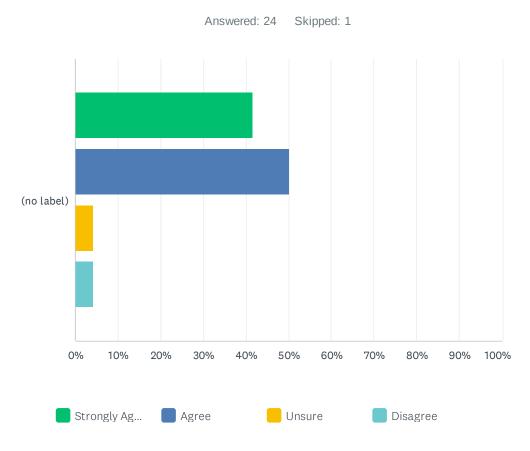

### Q9 Show My Homework has helped me to support my child's work at home

|            | STRONGLY AGREE | AGREE        | UNSURE     | DISAGREE   | TOTAL | WEIGHTED AVERAGE |
|------------|----------------|--------------|------------|------------|-------|------------------|
| (no label) | 41.67%<br>10   | 50.00%<br>12 | 4.17%<br>1 | 4.17%<br>1 | 24    | 1.71             |