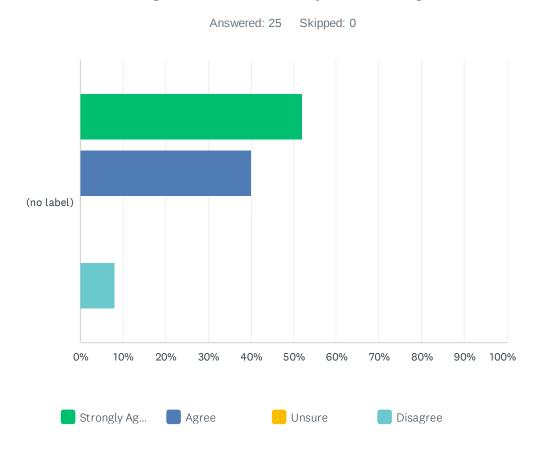

#### Q11 The online meeting format was simple to navigate and worked well.

|            | STRONGLY AGREE | AGREE        | UNSURE | DISAGREE   | TOTAL | WEIGHTED AVERAGE |
|------------|----------------|--------------|--------|------------|-------|------------------|
| (no label) | 52.00%<br>13   | 40.00%<br>10 | 0.00%  | 8.00%<br>2 | 25    | 1.64             |