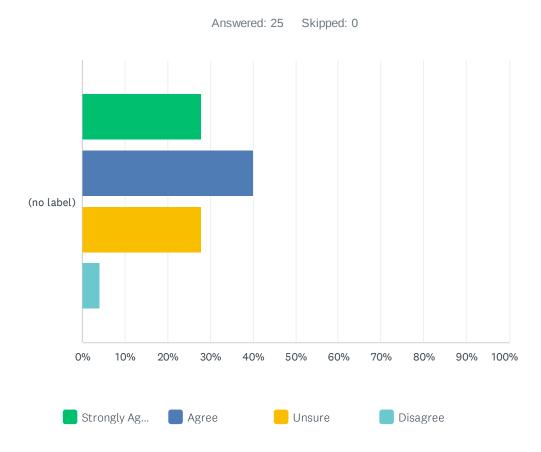

### Q4 My child's receives feedback on their work and knows how to improve

|            | STRONGLY AGREE | AGREE        | UNSURE      | DISAGREE   | TOTAL | WEIGHTED AVERAGE |
|------------|----------------|--------------|-------------|------------|-------|------------------|
| (no label) | 28.00%<br>7    | 40.00%<br>10 | 28.00%<br>7 | 4.00%<br>1 | 25    | 2.08             |