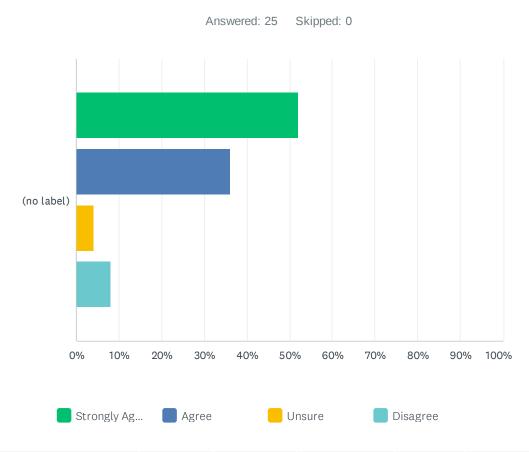

### Q2 I am happy with the progress my child is making towards their target grades

|            | STRONGLY AGREE | AGREE       | UNSURE     | DISAGREE   | TOTAL | WEIGHTED AVERAGE |
|------------|----------------|-------------|------------|------------|-------|------------------|
| (no label) | 52.00%<br>13   | 36.00%<br>9 | 4.00%<br>1 | 8.00%<br>2 | 25    | 1.68             |