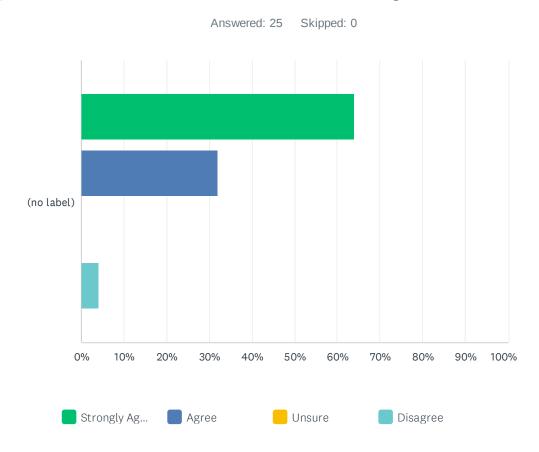

#### Q1 The discussions I had with the teaching staff were useful

|            | STRONGLY AGREE | AGREE       | UNSURE | DISAGREE   | TOTAL | WEIGHTED AVERAGE |
|------------|----------------|-------------|--------|------------|-------|------------------|
| (no label) | 64.00%<br>16   | 32.00%<br>8 | 0.00%  | 4.00%<br>1 | 25    | 1.44             |