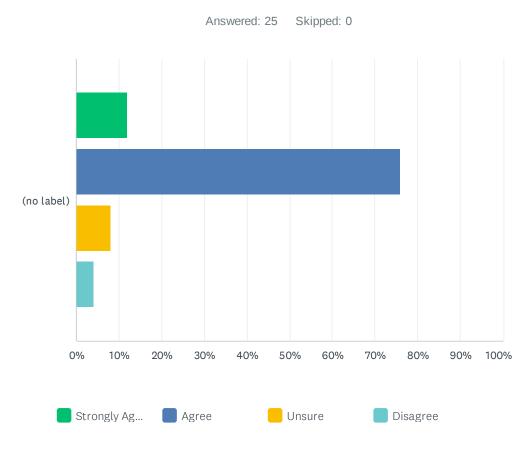

### Q9 Show My Homework has helped me to support my child's work at home

|            | STRONGLY AGREE | AGREE        | UNSURE     | DISAGREE   | TOTAL | WEIGHTED AVERAGE |
|------------|----------------|--------------|------------|------------|-------|------------------|
| (no label) | 41.67%<br>10   | 50.00%<br>12 | 4.17%<br>1 | 4.17%<br>1 | 24    | 1.71             |