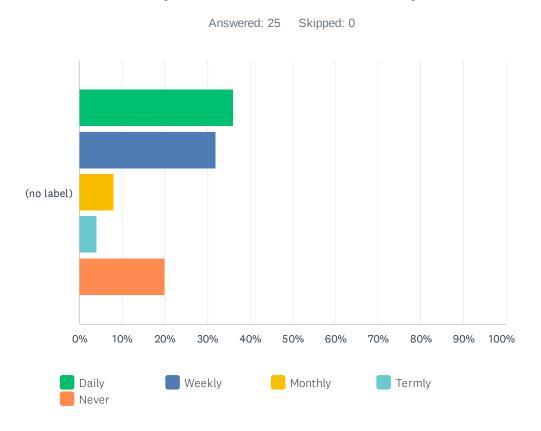

### Q10 I access Show My Homework to monitor my child's homework:

|            | DAILY       | WEEKLY      | MONTHLY    | TERMLY     | NEVER       | TOTAL | WEIGHTED AVERAGE |
|------------|-------------|-------------|------------|------------|-------------|-------|------------------|
| (no label) | 36.00%<br>9 | 32.00%<br>8 | 8.00%<br>2 | 4.00%<br>1 | 20.00%<br>5 | 25    | 2.40             |