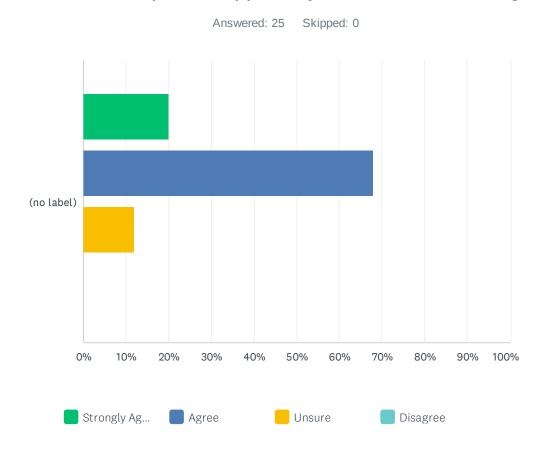

## Q8 I am kept well informed about how my child is getting on at the Academy

|            | STRONGLY AGREE | AGREE        | UNSURE     | DISAGREE   | TOTAL | WEIGHTED AVERAGE |
|------------|----------------|--------------|------------|------------|-------|------------------|
| (no label) | 12.00%<br>3    | 76.00%<br>19 | 8.00%<br>2 | 4.00%<br>1 | 25    | 2.04             |