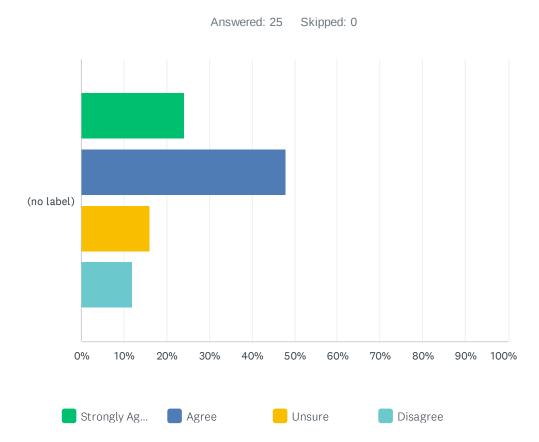

### Q5 My child is being stretched academically

|            | STRONGLY AGREE | AGREE        | UNSURE      | DISAGREE    | TOTAL | WEIGHTED AVERAGE |
|------------|----------------|--------------|-------------|-------------|-------|------------------|
| (no label) | 24.00%<br>6    | 48.00%<br>12 | 16.00%<br>4 | 12.00%<br>3 | 25    | 2.16             |