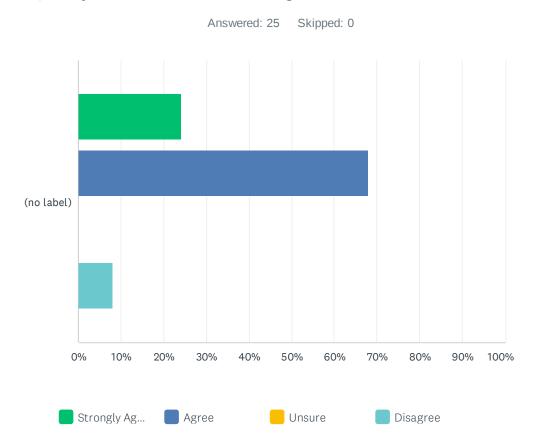

### Q3 My child receives the right amount of homework

|            | STRONGLY AGREE | AGREE        | UNSURE | DISAGREE   | TOTAL | WEIGHTED AVERAGE |
|------------|----------------|--------------|--------|------------|-------|------------------|
| (no label) | 24.00%<br>6    | 68.00%<br>17 | 0.00%  | 8.00%<br>2 | 25    | 1.92             |