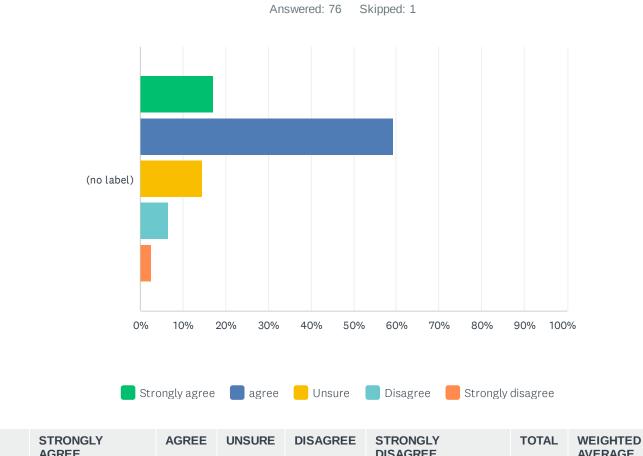

# Q8 I agree with the ethos of hard work, high standards of discipline and listening to students

|        | AGREE  | AGREE  | UNSURE | DISAGREE | DISAGREE | TOTAL | AVERAGE |      |
|--------|--------|--------|--------|----------|----------|-------|---------|------|
| (no    | 17.11% | 59.21% | 14.47% | 6.58%    | 2.63%    |       |         |      |
| label) | 13     | 45     | 11     | 5        | 2        | 76    | 2       | 2.01 |