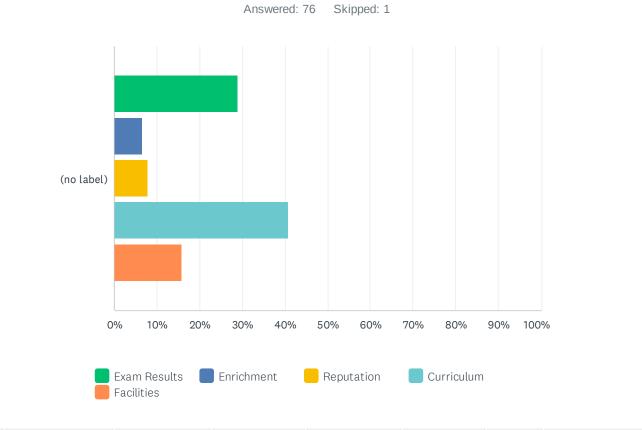

29

|               | EXAM<br>RESULTS | ENRICHMENT | REPUTATION | CURRICULUM   | FACILITIES   | TOTAL | WEIGHTED<br>AVERAGE |      |
|---------------|-----------------|------------|------------|--------------|--------------|-------|---------------------|------|
| (no<br>label) | 28.95%<br>22    | 6.58%<br>5 | 7.89%<br>6 | 40.79%<br>31 | 15.79%<br>12 | 76    |                     | 2.79 |