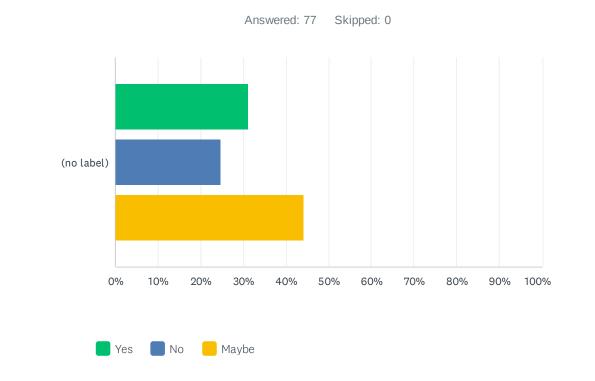

#### Q9 I will be joining The Bourne Academy Sixth Form:

|            | YES          | NO           | MAYBE        | TOTAL | WEIGHTED AVERAGE |      |
|------------|--------------|--------------|--------------|-------|------------------|------|
| (no label) | 31.17%<br>24 | 24.68%<br>19 | 44.16%<br>34 | 77    |                  | 1.82 |