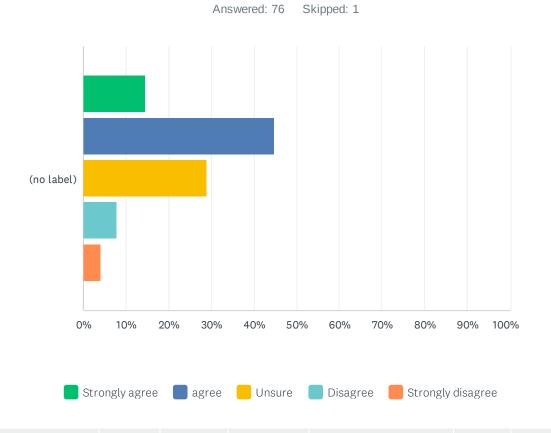

#### Q4 I enjoyed Mr Taafe's presentation

|        | STRONGLY<br>AGREE | AGREE  | UNSURE | DISAGREE | STRONGLY<br>DISAGREE | TOTAL | WEIGHTED<br>AVERAGE |
|--------|-------------------|--------|--------|----------|----------------------|-------|---------------------|
| (no    | 14.47%            | 44.74% | 28.95% | 7.89%    | 3.95%                |       |                     |
| label) | 11                | 34     | 22     | 6        | 3                    | 76    | 2.28                |