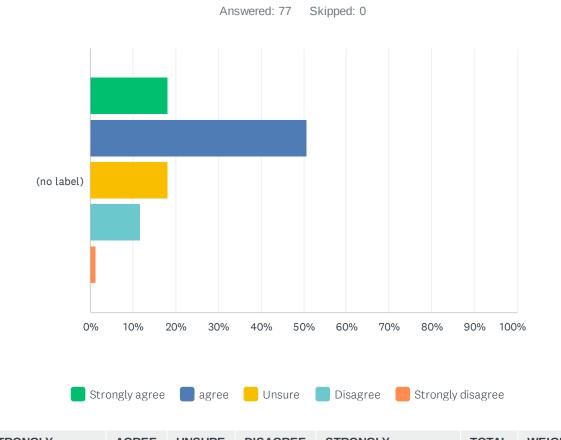

### Q3 The Sixth Form Subject Fayre and online information was the right combination to find out what I needed?

21

4

11

40

77

1

2.13