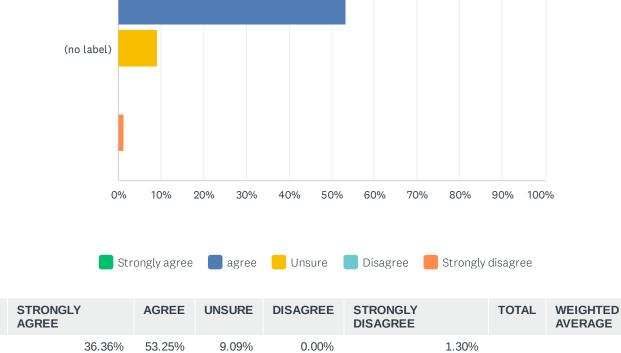

#### Q5 I liked the atmosphere at the Subject Fayre

|               | STRONGLY<br>AGREE | AGREE        | UNSURE       | DISAGREE    | STRONGLY<br>DISAGREE | TOTAL | WEIGHTED<br>AVERAGE |
|---------------|-------------------|--------------|--------------|-------------|----------------------|-------|---------------------|
| (no<br>label) | 18.18%<br>14      | 50.65%<br>39 | 18.18%<br>14 | 11.69%<br>9 | 1.30%<br>1           | 77    | 2.09                |