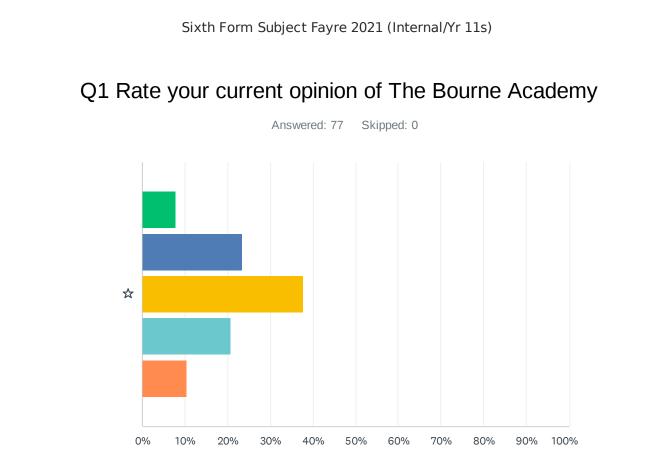

Good

**REALLY GOOD** 

20.78%

16

Really Good

EXCELLENT

10.39%

8

Excellent

TOTAL

77

WEIGHTED AVERAGE

2.95

Not Good

23.38%

18

REASONABLE

NOT GOOD

7.79%

6

☆

Reasonable

GOOD

37.66%

29

|               | EXAM<br>RESULTS | ENRICHMENT | REPUTATION | CURRICULUM   | FACILITIES   | TOTAL | WEIGHTED<br>AVERAGE |      |
|---------------|-----------------|------------|------------|--------------|--------------|-------|---------------------|------|
| (no<br>label) | 28.95%<br>22    | 6.58%<br>5 | 7.89%<br>6 | 40.79%<br>31 | 15.79%<br>12 | 76    |                     | 2.79 |