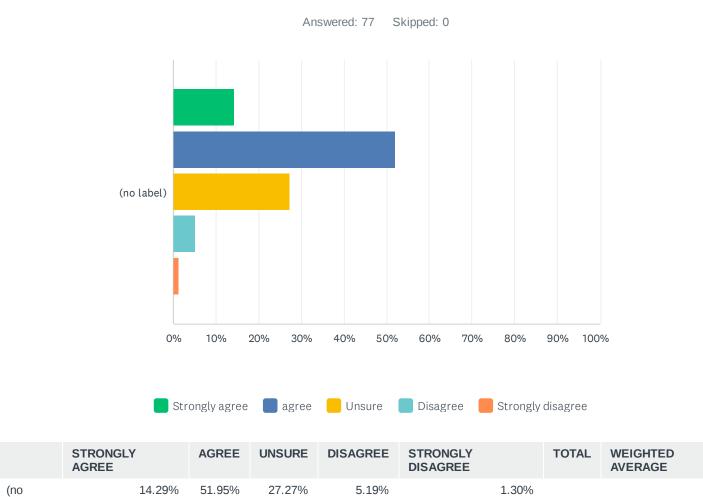

### Q3 The Sixth Form Subject Fayre and online information was the right combination to find out what I needed?

21

4

11

40

77

1

2.13