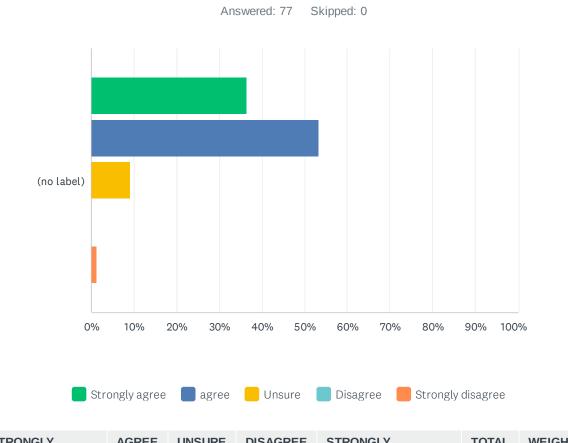

#### Q5 I liked the atmosphere at the Subject Fayre

|               | STRONGLY<br>AGREE | AGREE        | UNSURE       | DISAGREE    | STRONGLY<br>DISAGREE | TOTAL | WEIGHTED<br>AVERAGE |
|---------------|-------------------|--------------|--------------|-------------|----------------------|-------|---------------------|
| (no<br>label) | 18.18%<br>14      | 50.65%<br>39 | 18.18%<br>14 | 11.69%<br>9 | 1.30%<br>1           | 77    | 2.09                |