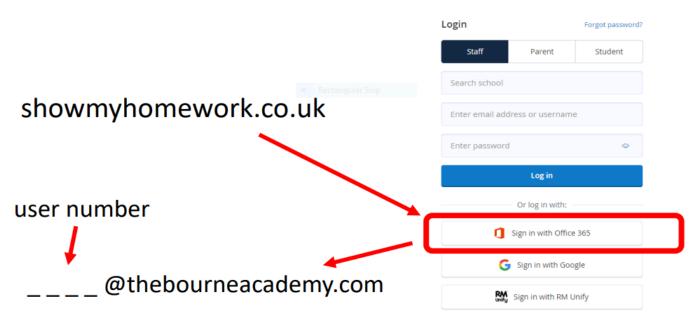

We will be launching Show My Homework this week with Year 7 students. In the interim, the form below shows how a student can login via the Show My Homework website <u>Satchel One | Login</u>

We hope that this service will provide you with a deeper insight into the homework your child receives. More importantly, we hope that it will support your child's organisation, time-management and help them to keep on top of their workload.