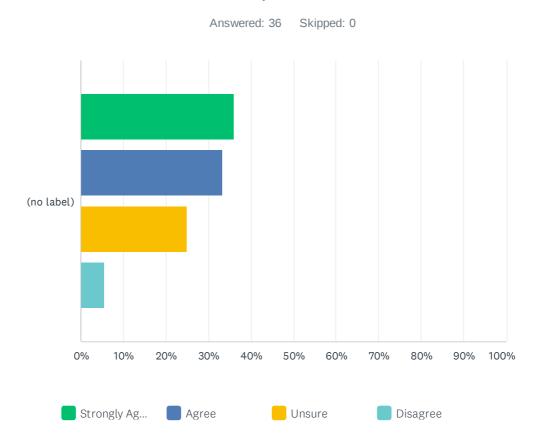

# Q4 My child's receives feedback on their work and knows how to improve

|            | STRONGLY AGREE | AGREE        | UNSURE      | DISAGREE   | TOTAL | WEIGHTED AVERAGE |
|------------|----------------|--------------|-------------|------------|-------|------------------|
| (no label) | 36.11%<br>13   | 33.33%<br>12 | 25.00%<br>9 | 5.56%<br>2 | 36    | 2.00             |