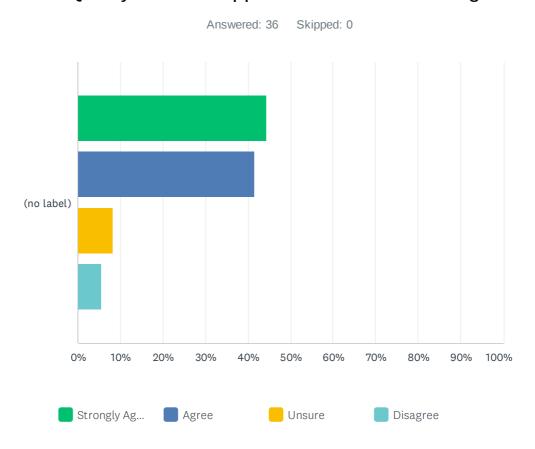

#### Q6 My child is supported in her/his learning

|            | STRONGLY AGREE | AGREE        | UNSURE     | DISAGREE   | TOTAL | WEIGHTED AVERAGE |
|------------|----------------|--------------|------------|------------|-------|------------------|
| (no label) | 44.44%<br>16   | 41.67%<br>15 | 8.33%<br>3 | 5.56%<br>2 | 36    | 1.75             |