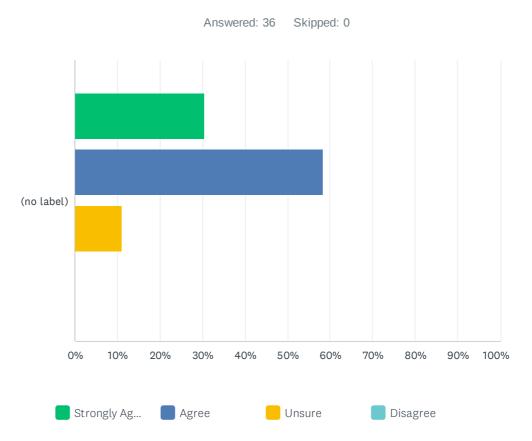

#### Q3 My child receives the right amount of homework

|            | STRONGLY AGREE | AGREE        | UNSURE      | DISAGREE | TOTAL | WEIGHTED AVERAGE |
|------------|----------------|--------------|-------------|----------|-------|------------------|
| (no label) | 30.56%<br>11   | 58.33%<br>21 | 11.11%<br>4 | 0.00%    | 36    | 1.81             |