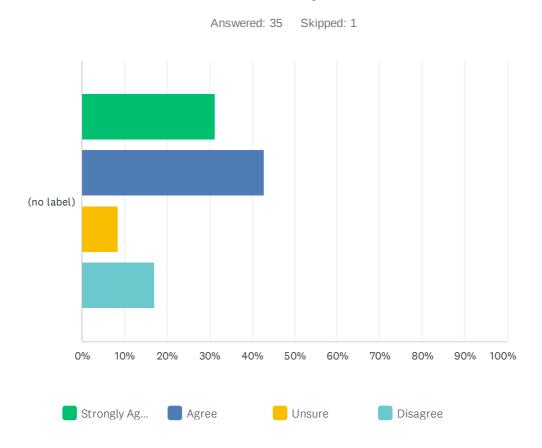

# Q8 I am kept well informed about how my child is getting on at the Academy

|            | STRONGLY AGREE | AGREE        | UNSURE     | DISAGREE    | TOTAL | WEIGHTED AVERAGE |
|------------|----------------|--------------|------------|-------------|-------|------------------|
| (no label) | 31.43%<br>11   | 42.86%<br>15 | 8.57%<br>3 | 17.14%<br>6 | 35    | 2.11             |