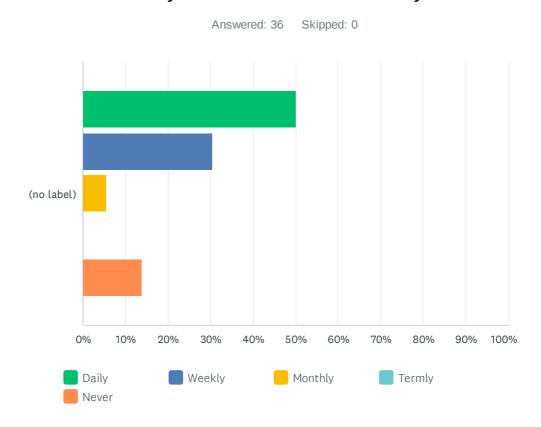

#### Q10 I access Show My Homework to monitor my child's homework:

|            | DAILY        | WEEKLY       | MONTHLY    | TERMLY | NEVER       | TOTAL | WEIGHTED AVERAGE |
|------------|--------------|--------------|------------|--------|-------------|-------|------------------|
| (no label) | 50.00%<br>18 | 30.56%<br>11 | 5.56%<br>2 | 0.00%  | 13.89%<br>5 | 36    | 1.97             |