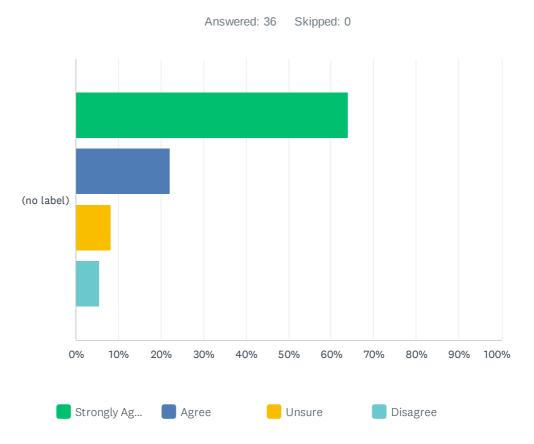

#### Q2 I am happy with the progress my child is making

|            | STRONGLY AGREE | AGREE       | UNSURE     | DISAGREE   | TOTAL | WEIGHTED AVERAGE |
|------------|----------------|-------------|------------|------------|-------|------------------|
| (no label) | 63.89%<br>23   | 22.22%<br>8 | 8.33%<br>3 | 5.56%<br>2 | 36    | 1.56             |