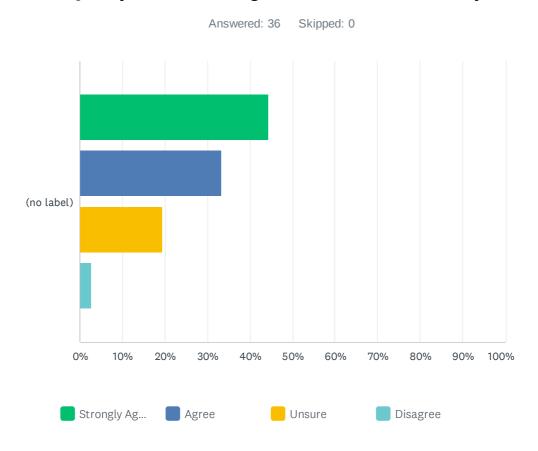

#### Q5 My child is being stretched academically

|            | STRONGLY AGREE | AGREE        | UNSURE      | DISAGREE   | TOTAL | WEIGHTED AVERAGE |
|------------|----------------|--------------|-------------|------------|-------|------------------|
| (no label) | 44.44%<br>16   | 33.33%<br>12 | 19.44%<br>7 | 2.78%<br>1 | 36    | 1.81             |