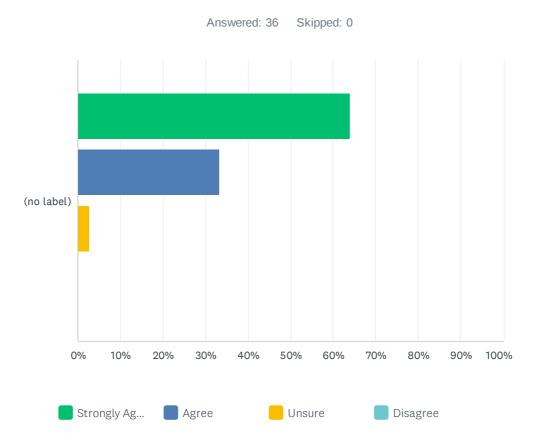

#### Q1 The discussions I had with the teaching staff were useful

|            | STRONGLY AGREE | AGREE        | UNSURE     | DISAGREE | TOTAL | WEIGHTED AVERAGE |
|------------|----------------|--------------|------------|----------|-------|------------------|
| (no label) | 63.89%<br>23   | 33.33%<br>12 | 2.78%<br>1 | 0.00%    | 36    | 1.39             |