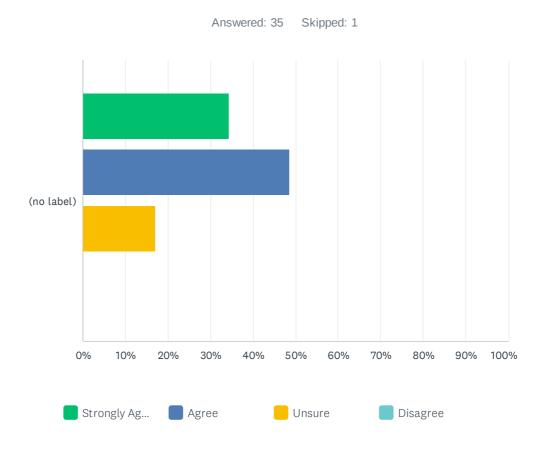

#### Q7 I know how to help and support my child reach their target grades

|            | STRONGLY AGREE | AGREE        | UNSURE      | DISAGREE | TOTAL | WEIGHTED AVERAGE |
|------------|----------------|--------------|-------------|----------|-------|------------------|
| (no label) | 34.29%<br>12   | 48.57%<br>17 | 17.14%<br>6 | 0.00%    | 35    | 1.83             |