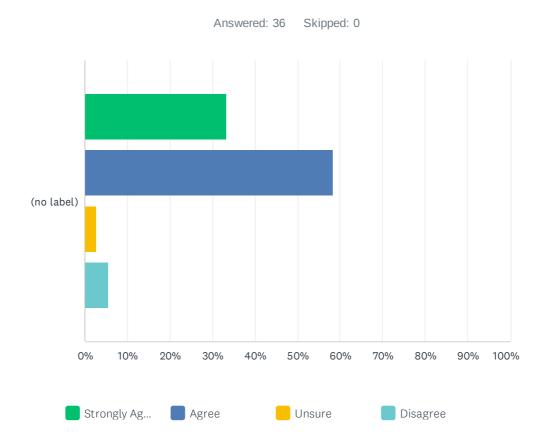

### Q9 Show My Homework has helped me to support my child's work at home

|            | STRONGLY AGREE | AGREE        | UNSURE     | DISAGREE   | TOTAL | WEIGHTED AVERAGE |
|------------|----------------|--------------|------------|------------|-------|------------------|
| (no label) | 33.33%<br>12   | 58.33%<br>21 | 2.78%<br>1 | 5.56%<br>2 | 36    | 1.81             |